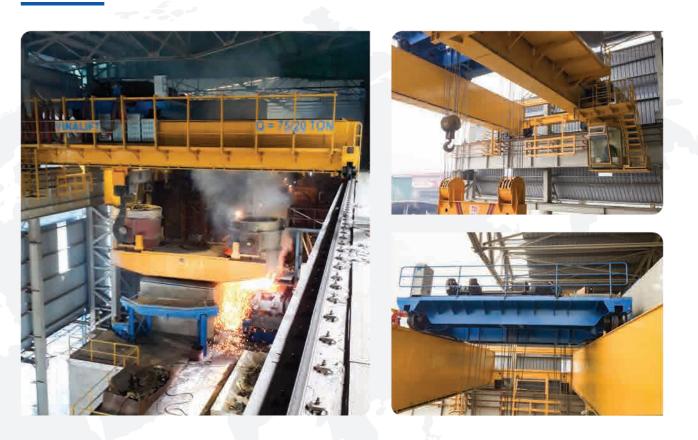

## **01** HOA PHAT HUNG YEN STEEL PLANT PROJECT | 70/20 TON

## **02** VINA KYOEI STEEL MILL | 15 TON WITH GRAB & MAGNET