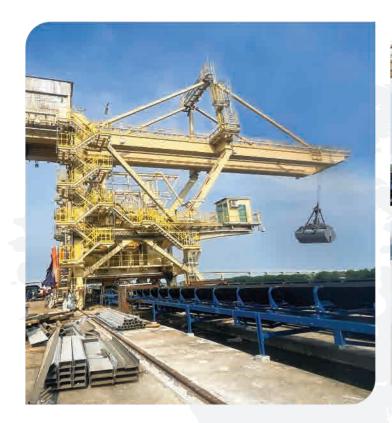

### MATERIAL HANDLING FOR FEED INGREDIENT FACTORY

- Working capacity: 300T per hour
- Out reach: 14m
- Horizontal rotation: 90 dregreee
  Vertical rotation: 30 degree

# MATERIAL HANDLING FOR MINERAL PRODUCTS | PORTAL CRANE

- Lifting capacity: 40T - Out reach: 3.5m to 29.5m - Rotation speed: 0~0,8 rpm

22