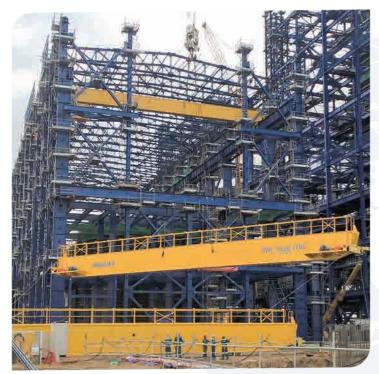

### SHIPBUILDING FACTORY | GANTRY CRANE

- Lifting capacity: 200/200T Span: 36m Lifting height: 33m

02 PHA RUNG SHIPBUILDING - NORTH OF VIET NAM | 100 TON & 80 TON

## **03** SONG THU SHIPBUILDING - MIDLE OF VIET NAM 150/150 TON & 100/100 TON

04 189 SHIPBUILDING NORTH OF VIET NAM | 100/30 TON

 ${\bf 05}\,$  hoang gia shipbuilding North of Viet NAM | 250 ton X 60M