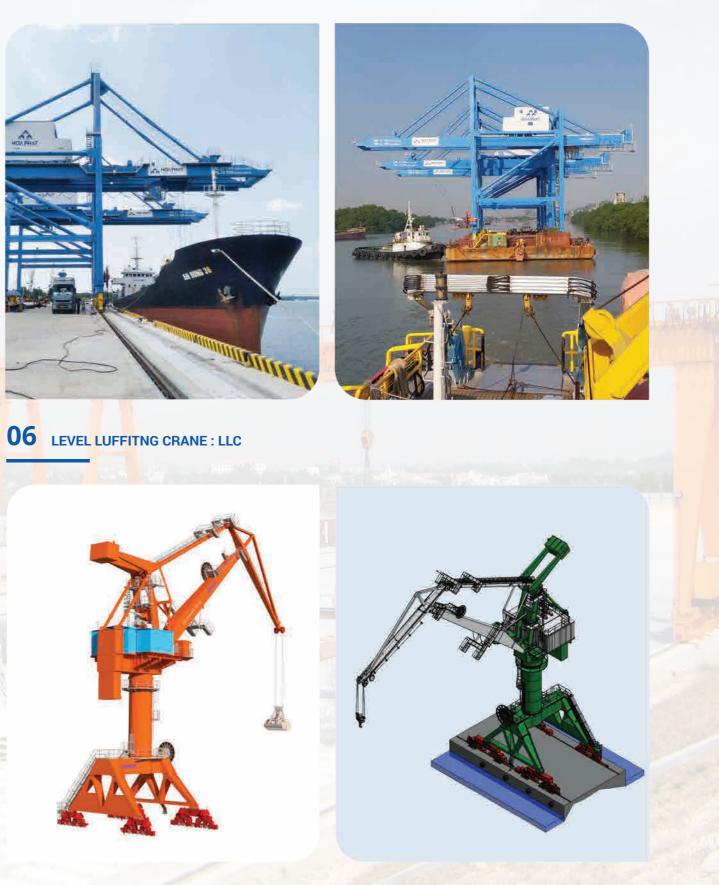

## **03** OVERHEAD CRANE

05 STS, QC CRANE

14

**04** GANTRY CRANE AND SEMI GANTRY CRANE

Q = 100/20TON

### PORT HANDLING CRANE | X52

- Lifting capacity: 30 Ton Out reach: 12m -25m Rotate 360 degree

HAI PHONG | FLAT PORT | 45 TON X 38M

CAMBODIA PHNOM PENH PORT | 40 TON X 29.5M