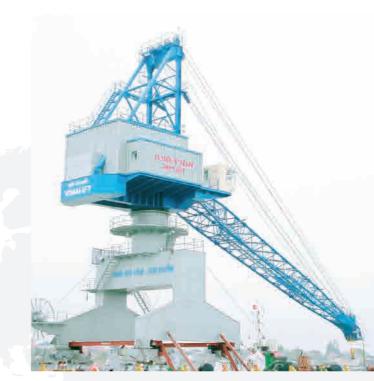

ANSYS



SERVICES



05 MAINTAIN THE EQUIPMENT





### FABRICATE STEEL STRUCTURES AND LIFTING EQUIPMENT:

The quality control system 9001:2015 is apply in our working procedures.

The production line is equipped with machines and faculties for stable quality assurance.



### MAINTENANCE THE EQUIPMENT

Taking the advantage of a professional crane manufacturer, we offer the maintain package to the customer which their equipment is taken care during operation.



### **06** COMMENCE THE LOAD TEST AND PROVIDE THE LICENSE FOR THE LIFTING EQUIPMENT.









## **01** STANDARD LIFTING HOIST



02 PORTAL CRANE









## **03** OVERHEAD CRANE



05 STS, QC CRANE





14

**04** GANTRY CRANE AND SEMI GANTRY CRANE



Q = 100/20TON







## **07** RUBBER TYRED GANTRY CRANE





Dimensions





## **08** VINALIFT OPEN WINCH







### PORT HANDLING CRANE | X52

- Lifting capacity: 30 Ton Out reach: 12m -25m Rotate 360 degree









HAI PHONG | FLAT PORT | 45 TON X 38M



CAMBODIA PHNOM PENH PORT | 40 TON X 29.5M











## HUE | CHAN MAY PORT | 45 TON X 30M









## **06** THAI BINH 2 TPP | 350 TON/ HOUR



### **07** CA MAU PROVINCE - SOUTH OF VIETNAM









MATERIAL HANDLING FOR GAS-POWER-FERTILIZER COMPLEX PORTAL CRANE

- Gantry crane – Double girder: 5T - Cantilever: (4+7+15)M - Lifting height: Above the rail: 6.5m, Under the rail: 5m.



**08** BA RIA - VUNG TAU PROVINCE - SOUTH OF VIETNAM



**09** DONG THAP PROVINCE – SOUTH OF VIETNAM



20

### PORT HANDLING | HYDRAULIC PORTAL CRANE

- Lifting capacity: 25 ton Out reach: 4-36m
- Lifting height: 32m





### MA