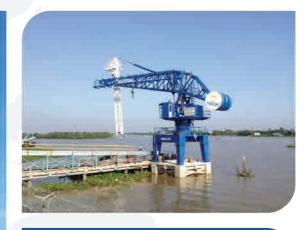

### PORT HANDLING CRANE | X52

- Lifting capacity: 30 Ton Out reach: 12m -25m Rotate 360 degree

HAI PHONG | FLAT PORT | 45 TON X 38M

CAMBODIA PHNOM PENH PORT | 40 TON X 29.5M