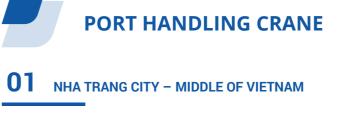

### PORT HANDLING CRANE | X52

- Lifting capacity: 30 Ton Out reach: 12m -25m Rotate 360 degree

HAI PHONG | FLAT PORT | 45 TON X 38M

CAMBODIA PHNOM PENH PORT | 40 TON X 29.5M