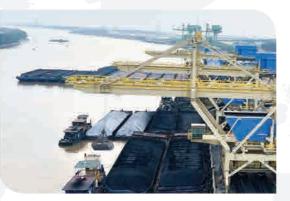

### PORT HANDLING CRANE | X52

- Lifting capacity: 30 Ton Out reach: 12m -25m Rotate 360 degree

HAI PHONG | FLAT PORT | 45 TON X 38M

CAMBODIA PHNOM PENH PORT | 40 TON X 29.5M

## HUE | CHAN MAY PORT | 45 TON X 30M