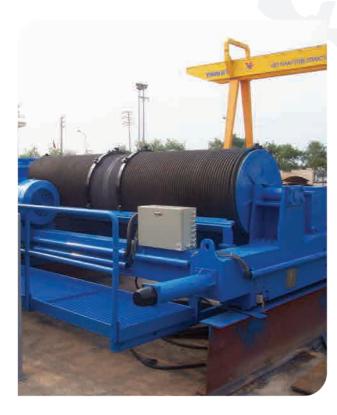

IN THE EQUIPMENT





### FABRICATE STEEL STRUCTURES AND LIFTING EQUIPMENT:

The quality control system 9001:2015 is apply in our working procedures.

The production line is equipped with machines and faculties for stable quality assurance.



### MAINTENANCE THE EQUIPMENT

Taking the advantage of a professional crane manufacturer, we offer the maintain package to the customer which their equipment is taken care during operation.



### **06** COMMENCE THE LOAD TEST AND PROVIDE THE LICENSE FOR THE LIFTING EQUIPMENT.









## **01** STANDARD LIFTING HOIST



02 PORTAL CRANE









## **03** OVERHEAD CRANE



05 STS, QC CRANE





14

**04** GANTRY CRANE AND SEMI GANTRY CRANE



Q = 100/20TON







## **07** RUBBER TYRED GANTRY CRANE





Dimensions





## **08** VINALIFT OPEN WINCH







### PORT HANDLING CRANE | X52

- Lifting capacity: 30 Ton Out reach: 12m -25m Rotate 360 degree









HAI PHONG | FLAT PORT | 45 TON X 38M



CAMBODIA PHNOM PENH PORT | 40 TON X 29.5M











## HUE | CHAN MAY PORT | 45 TON X 30M









## **06** THAI BINH 2 TPP | 350 TON/ HOUR



### **07** CA MAU PROVINCE - SOUTH OF VIETNAM









MATERIAL HANDLING FOR GAS-POWER-FERTILIZER COMPLEX PORTAL CRANE

- Gantry crane – Double girder: 5T - Cantilever: (4+7+15)M - Lifting height: Above the rail: 6.5m, Under the rail: 5m.



**08** BA RIA - VUNG TAU PROVINCE - SOUTH OF VIETNAM



**09** DONG THAP PROVINCE – SOUTH OF VIETNAM



20

### PORT HANDLING | HYDRAULIC PORTAL CRANE

- Lifting capacity: 25 ton Out reach: 4-36m
- Lifting height: 32m





### MATERIAL HANDLING FOR FEED INGREDIE