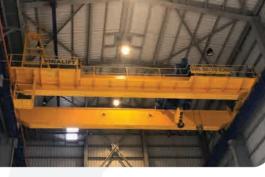

## **CRANES FOR HYDROPOWER PLANT AND THERMAL POWER PLANT**

**01** SOC TRANG PROVINCE – SOUTH OF VIETNAM | LONG PHU 1 TPP





THERMAL POWER PLANT TURBINE HALL | OVERHEAD CRANE

- Lifting capacity: 70/20T - Span: 30.5m - Lifting height: 35m.





**02** LAOS PDR







### HYDRO POWER PLANT | GANTRY CRANE

- Lifting capacity: 25T Span: 9m Lifting height: 50m





### **03** LAO CAI PROVINCE – NORTH OF VIETNAM





HYDRO POWER PLANT (NAM XAY) PORTAL CRANE

- Lifting capacity: 65/20T Span: 14.35m Lifting height: 12m





## **04** HA GIANG PROVINCE - NORTH OF VIETNAM









## **05** LAO CAI PROVINCE - NORTH OF VIETNAM





### BAC ME HYDROPOWER - GANTRY CRANE

- Gate handling Gantry Crane: 2x50 ton - 1 set - Gate handling winch: 2x125 ton - 5 set

### 06 SONG HAU 1 TPP | 50/10 TON

34







## **CRANES FOR HYDROPOWER PLANT** AND THERMAL POWER PLANT

### 07 THAI BINH 1 TPP | 80/20 TON



## **08** KCP - PHU YEN 1 THERMAL | 75/5 TON









## **01** BASON SHIP BUIDING FACTORY – SOUTH OF VIETNAM





### SHIPBUILDING FACTORY | GANTRY CRANE

- Lifting capacity: 200/200T Span: 36m Lifting height: 33m





02 PHA RUNG SHIPBUILDING - NORTH OF VIET NAM | 100 TON & 80 TON



## **03** SONG THU SHIPBUILDING - MIDLE OF VIET NAM 150/150 TON & 100/100 TON







04 189 SHIPBUILDING NORTH OF VIET NAM | 100/30 TON





 ${\bf 05}\,$  hoang gia shipbuilding North of Viet NAM | 250 ton X 60M







## **01** HOA PHAT HUNG YEN STEEL PLANT PROJECT | 70/20 TON



## **02** VINA KYOEI STEEL MILL | 15 TON WITH GRAB & MAGNET











### **01** DONG TAM FACTORY – SOUTH OF VIETNAM





### P