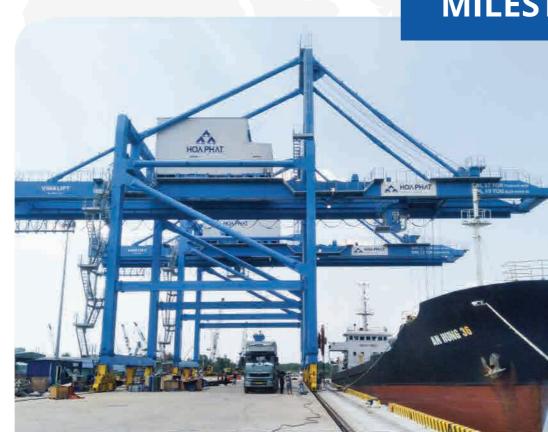

### PORT HANDLING CRANE | X52

- Lifting capacity: 30 Ton Out reach: 12m -25m Rotate 360 degree

HAI PHONG | FLAT PORT | 45 TON X 38M

CAMBODIA PHNOM PENH PORT | 40 TON X 29.5M