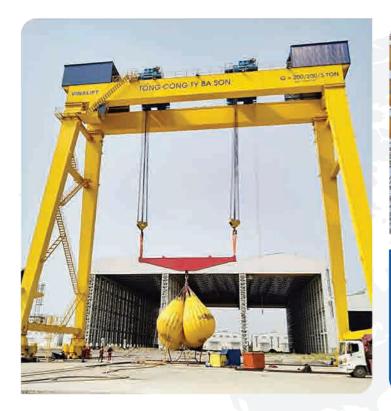

### SHIPBUILDING FACTORY | GANTRY CRANE

- Lifting capacity: 200/200T Span: 36m Lifting height: 33m

02 PHA RUNG SHIPBUILDING - NORTH OF VIET NAM | 100 TON & 80 TON