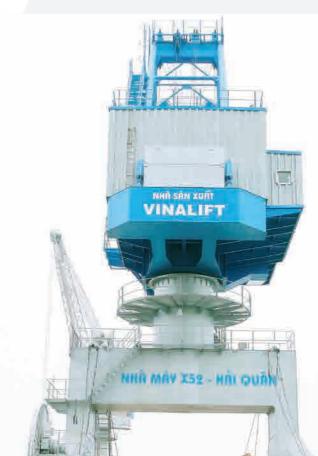

### PORT HANDLING CRANE | X52

- Lifting capacity: 30 Ton Out reach: 12m -25m Rotate 360 degree

HAI PHONG | FLAT PORT | 45 TON X 38M

CAMBODIA PHNOM PENH PORT | 40 TON X 29.5M