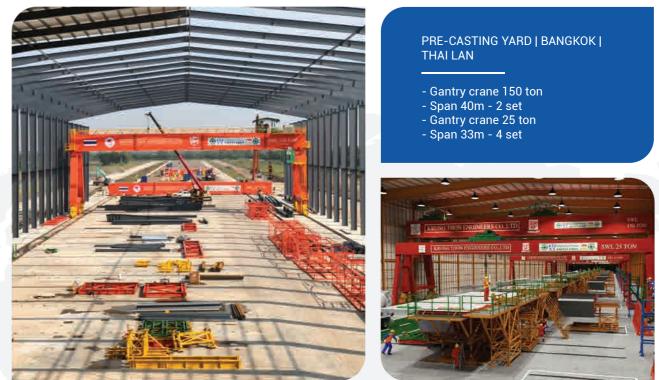

## **PORT HANDLING CRANE**

## **11** NGHE AN | NGHI THIET PORT | VISSAI







### MATERIAL HANDLING CRANE

- Lifting capacity: 30 TonArm reach: 30m Rail span: 10.5m Capacity handling: 650 ton/h





### **01** HO CHI MINH CITY – SOUTH OF VIETNAM | METRO LINE 01



**02** HAI PHONG CITY - NORTH OF VIETNAM



METRO LINE CONSTRUCTION GANTRY CRANE

- Lifting capacity: 50T - Span: 31.5m - Lifting height: 12m



## **03** DUBAI, UAE







BRIDGE CONSTRUCTION | GANTRY CRANE

- Lifting capacity: 90T -Span: 36m - Lifting height: 18m





### METROLINE CONSTRUCTION

- Lifting capacity: 126T Span: 33m Lifting height: 14.5m







## **04** THE U.S.A - NORTH CAROLINE





### BRIDGE BUILDING | GANTRY CRANE

- Lifting capacity: 63T Span: 18.5m Lifting height: 17.3





## **05** BANGKOK - THAILAND



### 06 SMCC - PHILIPINE



### PRE-CASTING YARD | PHILIPINE

- Gantry crane 90 ton Span 36m 2 set







## **07** SMCC - BANGLADESH



STEEL PIPE YARD | BANGLADESH

- Gantry crane 35 ton, - Span 33m - 2 set



**08** RUBICA - CANADA





BRIGDE ERECTION | VANCOUVER | CANADA

- Crane (30+30) ton - Lifting height 65m



## 09 FECON | HANOI | METRO LINE



10 MEXICO











### **CRANES FOR HYDROPOWER PLANT AND THERMAL POWER PLANT**

**01** SOC TRANG PROVINCE – SOUTH OF VIETNAM | LONG PHU 1 TPP





THERMAL POWER PLANT TURBINE HALL | OVERHEAD CRANE

- Lifting capacity: 70/20T - Span: 30.5m - Lifting height: 35m.





**02** LAOS PDR







### HYDRO POWER PLANT | GANTRY CRANE

- Lifting capacity: 25T Span: 9m Lifting height: 50m





### **03** LAO CAI PROVINCE – NORTH OF VIETNAM





H