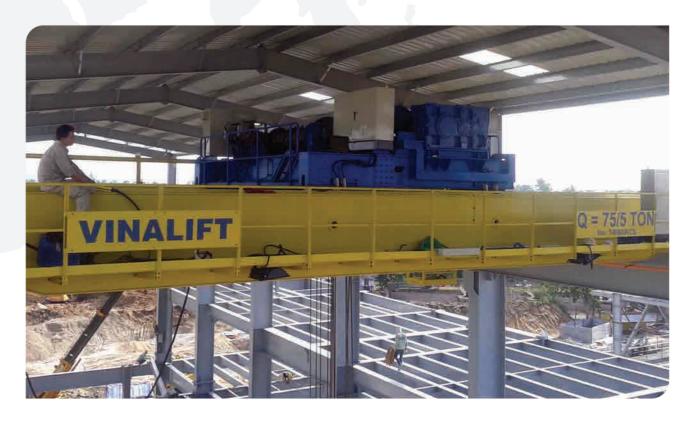

URBINE HALL | OVERHEAD CRANE

- Lifting capacity: 70/20T - Span: 30.5m - Lifting height: 35m.





**02** LAOS PDR







### HYDRO POWER PLANT | GANTRY CRANE

- Lifting capacity: 25T Span: 9m Lifting height: 50m





### **03** LAO CAI PROVINCE – NORTH OF VIETNAM





HYDRO POWER PLANT (NAM XAY) PORTAL CRANE

- Lifting capacity: 65/20T Span: 14.35m Lifting height: 12m





## **04** HA GIANG PROVINCE - NORTH OF VIETNAM









## **05** LAO CAI PROVINCE - NORTH OF VIETNAM





### BAC ME HYDROPOWER - GANTRY CRANE

- Gate handling Gantry Crane: 2x50 ton - 1 set - Gate handling winch: 2x125 ton - 5 set

### 06 SONG HAU 1 TPP | 50/10 TON

34







## **CRANES FOR HYDROPOWER PLANT** AND THERMAL POWER PLANT

### 07 THAI BINH 1 TPP | 80/20 TON



## **08** KCP - PHU YEN 1 THERMAL | 75/5 TON









## **01** BASON SHIP BUIDING FACTORY – SOUTH OF VIETNAM





### SHIPBUILDING FACTORY | GANTRY CRANE

- Lifting capacity: 200/200T Span: 36m Lifting height: 33m





02 PHA RUNG SHIPBUILDING - NORTH OF VIET NAM | 100 TON & 80 TON



## **03** SONG THU SHIPBUILDING - MIDLE OF VIET NAM 150/150 TON & 100/100 TON







04 189 SHIPBUILDING NORTH OF VIET NAM | 100/30 TON





 ${\bf 05}\,$  hoang gia shipbuilding North of Viet NAM | 250 ton X 60M







## **01** HOA PHAT HUNG YEN STEEL PLANT PROJECT | 70/20 TON



## **02** VINA KYOEI STEEL MILL | 15 TON WITH GRAB & MAGNET











### **01** DONG TAM FACTORY – SOUTH OF VIETNAM





### PRODUCTION LINE | OVERHEAD CRANE

- Lifting capacity: (12+12)T Span: 29m Lifting height: 5.3m

## **02** XUAN CUONG ICD - NORTH OF VIETNAM





### O