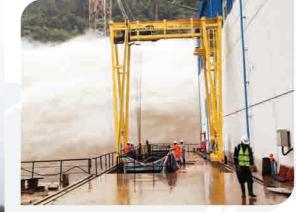

### HYDRO POWER PLANT | GANTRY CRANE

- Lifting capacity: 25T Span: 9m Lifting height: 50m

### **03** LAO CAI PROVINCE – NORTH OF VIETNAM

HYDRO POWER PLANT (NAM XAY) PORTAL CRANE

- Lifting capacity: 65/20T Span: 14.35m Lifting height: 12m

### BAC ME HYDROPOWER - GANTRY CRANE

- Gate handling Gantry Crane: 2x50 ton - 1 set - Gate handling winch: 2x125 ton - 5 set