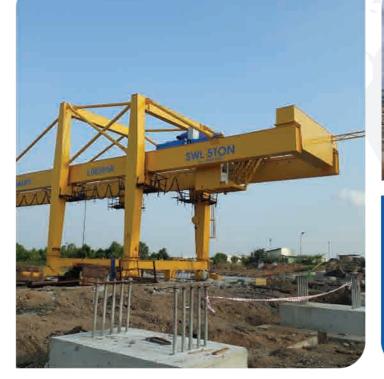

### **01** HO CHI MINH CITY – SOUTH OF VIETNAM | METRO LINE 01

**02** HAI PHONG CITY - NORTH OF VIETNAM

METRO LINE CONSTRUCTION GANTRY CRANE

- Lifting capacity: 50T - Span: 31.5m - Lifting height: 12m

## **03** DUBAI, UAE

BRIDGE CONSTRUCTION | GANTRY CRANE

- Lifting capacity: 90T -Span: 36m - Lifting height: 18m

### METROLINE CONSTRUCTION

- Lifting capacity: 126T Span: 33m Lifting height: 14.5m