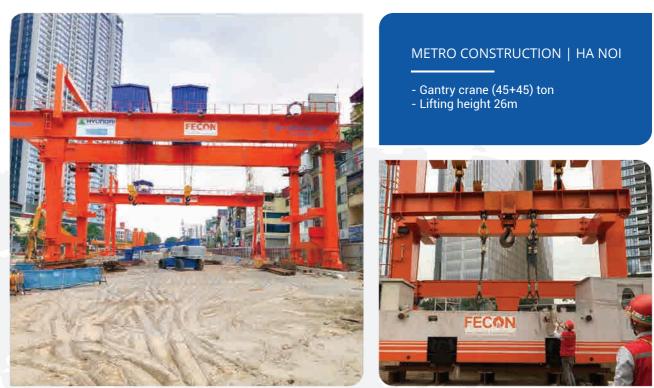

g capacity: 50T - Span: 31.5m - Lifting height: 12m



## **03** DUBAI, UAE







BRIDGE CONSTRUCTION | GANTRY CRANE

- Lifting capacity: 90T -Span: 36m - Lifting height: 18m





### METROLINE CONSTRUCTION

- Lifting capacity: 126T Span: 33m Lifting height: 14.5m







## **04** THE U.S.A - NORTH CAROLINE





### BRIDGE BUILDING | GANTRY CRANE

- Lifting capacity: 63T Span: 18.5m Lifting height: 17.3





## **05** BANGKOK - THAILAND



### 06 SMCC - PHILIPINE



### PRE-CASTING YARD | PHILIPINE

- Gantry crane 90 ton Span 36m 2 set







## **07** SMCC - BANGLADESH



STEEL PIPE YARD | BANGLADESH

- Gantry crane 35 ton, - Span 33m - 2 set



**08** RUBICA - CANADA





BRIGDE ERECTION | VANCOUVER | CANADA

- Crane (30+30) ton - Lifting height 65m



## 09 FECON | HANOI | METRO LINE



10 MEXICO











### **CRANES FOR HYDROPOWER PLANT AND THERMAL POWER PLANT**

**01** SOC TRANG PROVINCE – SOUTH OF VIETNAM | LONG PHU 1 TPP





THERMAL POWER PLANT TURBINE HALL | OVERHEAD CRANE

- Lifting capacity: 70/20T - Span: 30.5m - Lifting height: 35m.





**02** LAOS PDR







### HYDRO POWER PLANT | GANTRY CRANE

- Lifting capacity: 25T Span: 9m Lifting height: 50m





### **03** LAO CAI PROVINCE – NORTH OF VIETNAM





HYDRO POWER PLANT (NAM XAY) PORTAL CRANE

- Lifting capacity: 65/20T Span: 14.35m Lifting height: 12m





## **04** HA GIANG PROVINCE - NORTH OF VIETNAM









## **05** LAO CAI PROVINCE - NORTH OF VIETNAM





### BAC ME HYDROPOWER - GANTRY CRANE

- Gate handling Gantry Crane: 2x50 ton - 1 set - Gate handling winch: 2x125 ton - 5 set

### 06 SONG HAU 1