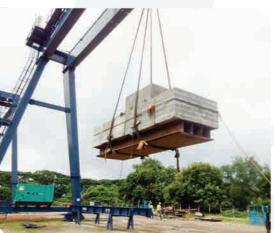

### 06 SMCC - PHILIPINE

### PRE-CASTING YARD | PHILIPINE

- Gantry crane 90 ton Span 36m 2 set