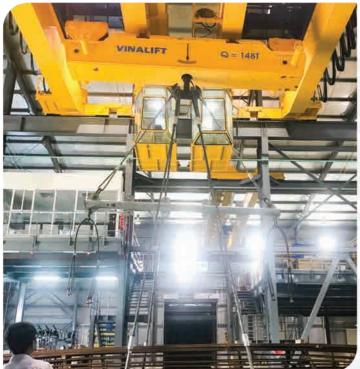

## **03** OVERHEAD CRANE

05 STS, QC CRANE

14

**04** GANTRY CRANE AND SEMI GANTRY CRANE

Q = 100/20TON

### OVERHEAD CRANE

- Lifting capacity: 30T