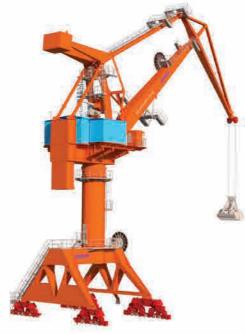

*03** DESIGN SOFTWARE





INVENTOR



SAP2000





SKETCHUP



ANSYS



SERVICES



05 MAINTAIN THE EQUIPMENT





### FABRICATE STEEL STRUCTURES AND LIFTING EQUIPMENT:

The quality control system 9001:2015 is apply in our working procedures.

The production line is equipped with machines and faculties for stable quality assurance.



### MAINTENANCE THE EQUIPMENT

Taking the advantage of a professional crane manufacturer, we offer the maintain package to the customer which their equipment is taken care during operation.



### **06** COMMENCE THE LOAD TEST AND PROVIDE THE LICENSE FOR THE LIFTING EQUIPMENT.









## **01** STANDARD LIFTING HOIST



02 PORTAL CRANE









## **03** OVERHEAD CRANE



05 STS, QC CRANE





14

**04** GANTRY CRANE AND SEMI GANTRY CRANE



Q = 100/20TON







## **07** RUBBER TYRED GANTRY CRANE





Dimensions





## **08** VINALIFT OPEN WINCH







### PORT HANDLING CRANE | X52

- Lifting capacity: 30 Ton Out reach: 12m -25m Rotate 360 degree









HAI PHONG | FLAT PORT | 45 TON X 38M



CAMBODIA PHNOM PENH PORT | 40 TON X 29.5M











## HUE | CHAN MAY PORT | 45 TON X 30M









## **06** THAI BINH 2 TPP | 350 TON/ HOUR



### **07** CA MAU PROVINCE - SOUTH OF VIETNAM









MATERIAL HANDLING FOR GAS-POWER-FERTILIZER COMPLEX PORTAL CRANE

- Gantry crane – Double girder: 5T - Cantilever: (4+7+15)M - Lifting height: Above the rail: 6.5m, Under the rail: 5m.



**08** BA RIA - VUNG TAU PROVINCE - SOUTH OF VIETNAM



**09** DONG THAP PROVINCE – SOUTH OF VIETNAM



20

### PORT HANDLING | HYDRAULIC PORTAL CRANE

- Lifting capaci