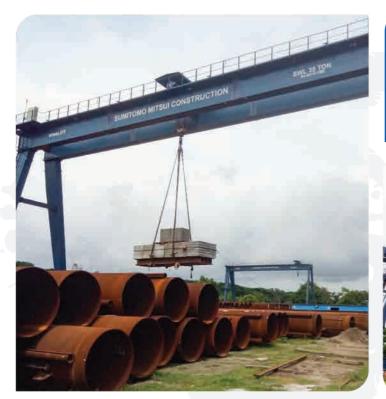

### 06 SMCC - PHILIPINE

### PRE-CASTING YARD | PHILIPINE

- Gantry crane 90 ton Span 36m 2 set