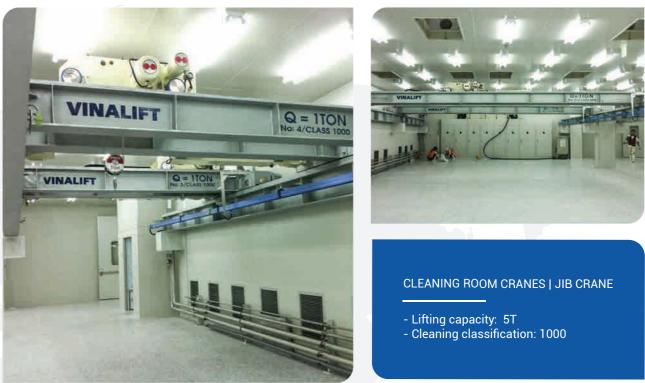

### **01** DONG TAM FACTORY – SOUTH OF VIETNAM

### PRODUCTION LINE | OVERHEAD CRANE

- Lifting capacity: (12+12)T Span: 29m Lifting height: 5.3m