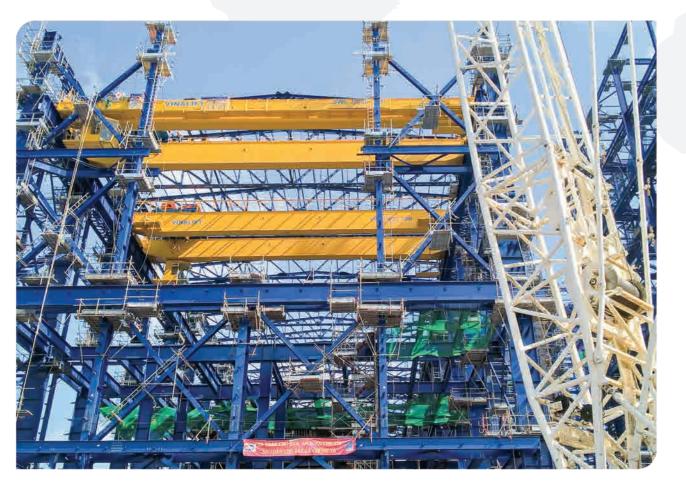

### **TECHNOLOGY CAPACITY**

VINALIFT owns the factory, area 20,000 m2 at Phuc Dien Industrial zone, Hai Duong province, with sufficient machines for the complete production line: CNC Plasma Cutting machine, welding machine, air compressor, boring machine, drilling machines, lathe machine, shotblasing system, saw machine, lifting equipment: overhead crane, semi gantry crane, gantry cranes with capacity from 5T to 30T in the production line...