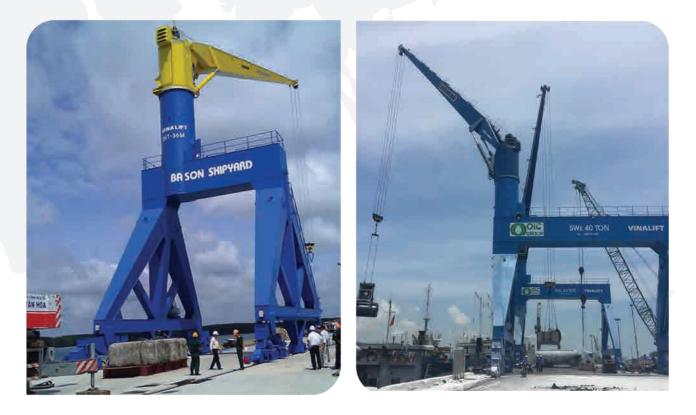

## **01** BASON SHIP BUIDING FACTORY – SOUTH OF VIETNAM

### SHIPBUILDING FACTORY | GANTRY CRANE

- Lifting capacity: 200/200T Span: 36m Lifting height: 33m

02 PHA RUNG SHIPBUILDING - NORTH OF VIET NAM | 100 TON & 80 TON