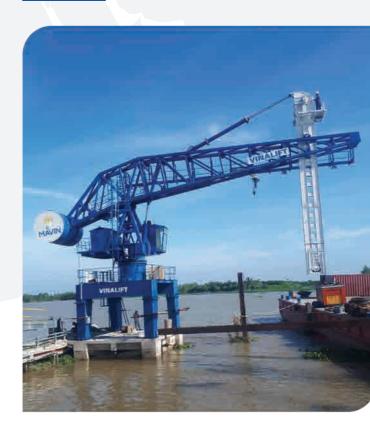

### PORT HANDLING CRANE | X52

- Lifting capacity: 30 Ton Out reach: 12m -25m Rotate 360 degree

HAI PHONG | FLAT PORT | 45 TON X 38M

CAMBODIA PHNOM PENH PORT | 40 TON X 29.5M