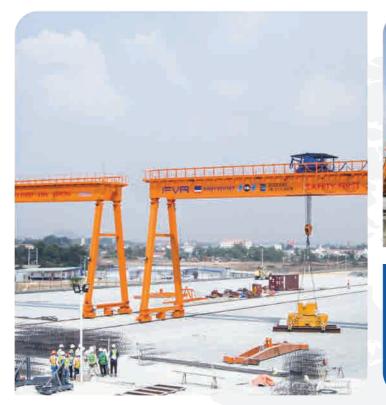

### **01** HO CHI MINH CITY – SOUTH OF VIETNAM | METRO LINE 01

**02** HAI PHONG CITY - NORTH OF VIETNAM

METRO LINE CONSTRUCTION GANTRY CRANE

- Lifting capacity: 50T - Span: 31.5m - Lifting height: 12m