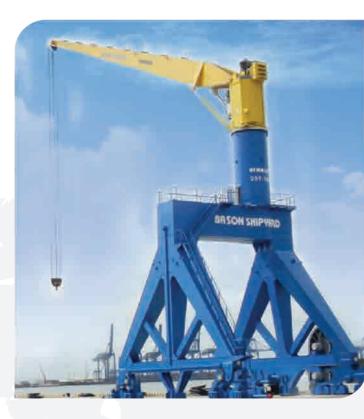

## **01** BASON SHIP BUIDING FACTORY – SOUTH OF VIETNAM

### SHIPBUILDING FACTORY | GANTRY CRANE

- Lifting capacity: 200/200T Span: 36m Lifting height: 33m

02 PHA RUNG SHIPBUILDING - NORTH OF VIET NAM | 100 TON & 80 TON