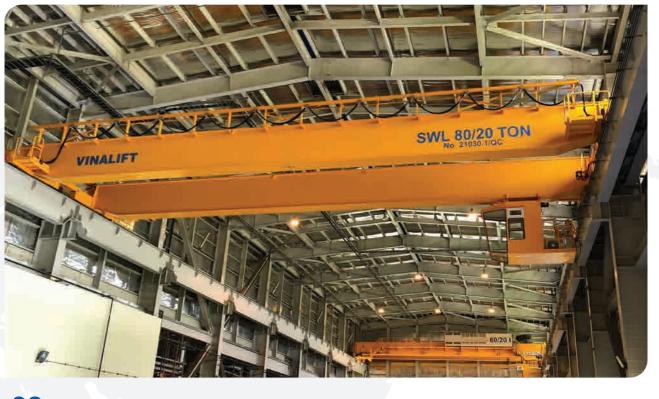

TNAM | LONG PHU 1 TPP





THERMAL POWER PLANT TURBINE HALL | OVERHEAD CRANE

- Lifting capacity: 70/20T - Span: 30.5m - Lifting height: 35m.





**02** LAOS PDR







### HYDRO POWER PLANT | GANTRY CRANE

- Lifting capacity: 25T Span: 9m Lifting height: 50m





### **03** LAO CAI PROVINCE – NORTH OF VIETNAM





HYDRO POWER PLANT (NAM XAY) PORTAL CRANE

- Lifting capacity: 65/20T Span: 14.35m Lifting height: 12m





## **04** HA GIANG PROVINCE - NORTH OF VIETNAM









## **05** LAO CAI PROVINCE - NORTH OF VIETNAM





### BAC ME HYDROPOWER - GANTRY CRANE

- Gate handling Gantry Crane: 2x50 ton - 1 set - Gate handling winch: 2x125 ton - 5 set

### 06 SONG HAU 1 TPP | 50/10 TON

34







## **CRANES FOR HYDROPOWER PLANT** AND THERMAL POWER PLANT

### 07 THAI BINH 1 TPP | 80/20 TON



## **08** KCP - PHU YEN 1 THERMAL | 75/5 TON









## **01** BASON SHIP BUIDING FACTORY – SOUTH OF VIETNAM





### SHIPBUILDING FACTORY | GANTRY CRANE

- Lifting capacity: 200/200T Span: 36m Lifting height: 33m





02 PHA RUNG SHIPBUILDING - NORTH OF VIET NAM | 100 TON & 80 TON



## **03** SONG THU SHIPBUILDING - MIDLE OF VIET NAM 150/150 TON & 100/100 TON







04 189 SHIPBUILDING NORTH OF VIET NAM | 100/30 TON





 ${\bf 05}\,$  hoang gia shipbuilding North of Viet NAM | 250 ton X 60M







## **01** HOA PHAT HUNG YEN STEEL PLANT PROJECT | 70/20 TON



## **02** VINA KYOEI STEEL MILL | 15 TON WITH GRAB & MAGNET











### **01** DONG TAM FACTORY – SOUTH OF VIETNAM





### PRODUCTION LINE | OVERHEAD CRANE

- Lifting capacity: (12+12)T Span: 29m Lifting height: 5.3m

## **0