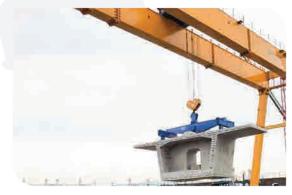

### **01** HO CHI MINH CITY – SOUTH OF VIETNAM | METRO LINE 01

**02** HAI PHONG CITY - NORTH OF VIETNAM

METRO LINE CONSTRUCTION GANTRY CRANE

- Lifting capacity: 50T - Span: 31.5m - Lifting height: 12m

## **03** DUBAI, UAE

BRIDGE CONSTRUCTION | GANTRY CRANE

- Lifting capacity: 90T -Span: 36m - Lifting height: 18m

### METROLINE CONSTRUCTION

- Lifting capacity: 126T Span: 33m Lifting height: 14.5m