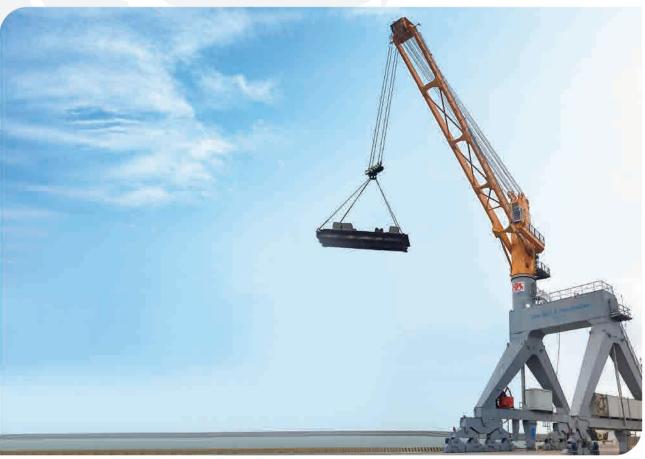

### MATERIAL HANDLING CRANE

- Lifting capacity: 30 TonArm reach: 30m Rail span: 10.5m Capacity handling: 650 ton/h