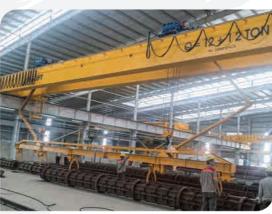

### PRODUCTION LINE | OVERHEAD CRANE

- Lifting capacity: (12+12)T Span: 29m Lifting height: 5.3m