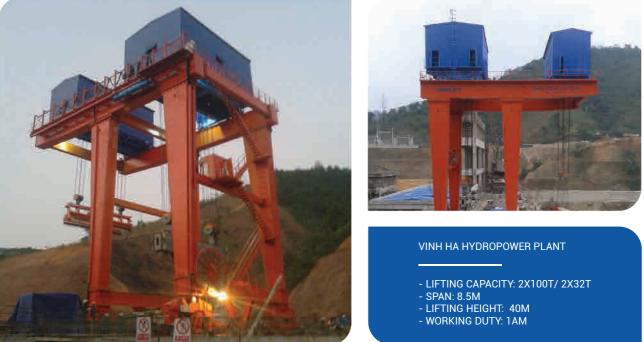

## **05** LAO CAI PROVINCE - NORTH OF VIETNAM

### BAC ME HYDROPOWER - GANTRY CRANE

- Gate handling Gantry Crane: 2x50 ton - 1 set - Gate handling winch: 2x125 ton - 5 set