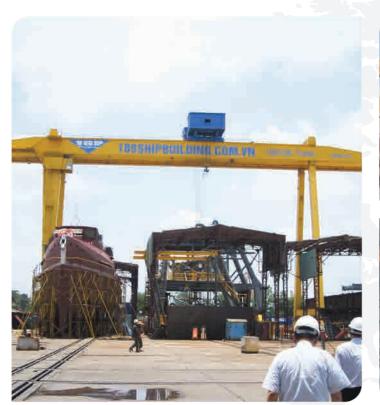

## **03** SONG THU SHIPBUILDING - MIDLE OF VIET NAM 150/150 TON & 100/100 TON

04 189 SHIPBUILDING NORTH OF VIET NAM | 100/30 TON

 ${\bf 05}\,$  hoang gia shipbuilding North of Viet NAM | 250 ton X 60M