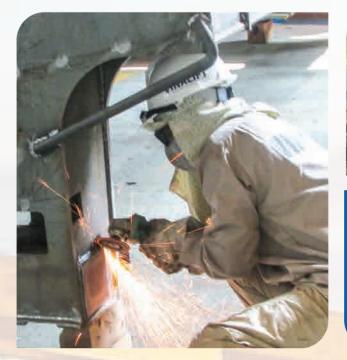

**02** FABRICATE THE STEEL STRUCTURES, TYPES OF LIFTING EQUIPMENT

FABRICATE STEEL STRUCTURES AND LIFTING EQUIPMENT:

The quality control system 9001:2015 is apply in our working procedures.

The production line is equipped with machines and faculties for stable quality assurance.

### FABRICATE STEEL STRUCTURES AND LIFTING EQUIPMENT:

The quality control system 9001:2015 is apply in our working procedures.

The production line is equipped with machines and faculties for stable quality assurance.