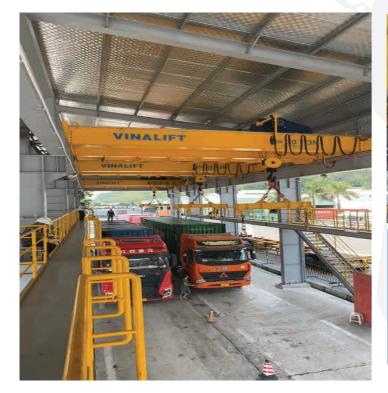

## **02** XUAN CUONG ICD - NORTH OF VIETNAM

### OVERHEAD CRANE

- Lifting capacity: 30T