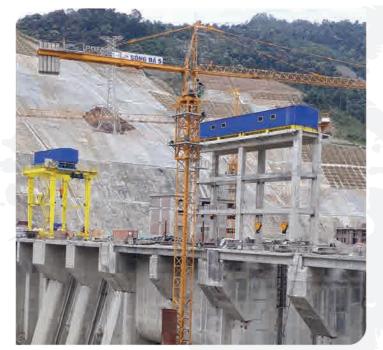

### **03** LAO CAI PROVINCE – NORTH OF VIETNAM

HYDRO POWER PLANT (NAM XAY) PORTAL CRANE

- Lifting capacity: 65/20T Span: 14.35m Lifting height: 12m