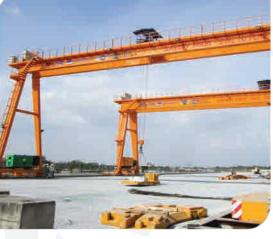

### SHIPBUILDING FACTORY | GANTRY CRANE

- Lifting capacity: 200/200T Span: 36m Lifting height: 33m

02 PHA RUNG SHIPBUILDING - NORTH OF VIET NAM | 100 TON & 80 TON