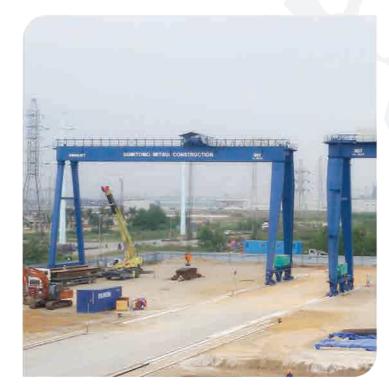

### **01** HO CHI MINH CITY – SOUTH OF VIETNAM | METRO LINE 01

**02** HAI PHONG CITY - NORTH OF VIETNAM

METRO LINE CONSTRUCTION GANTRY CRANE

- Lifting capacity: 50T - Span: 31.5m - Lifting height: 12m

## **03** DUBAI, UAE

BRIDGE CONSTRUCTION | GANTRY CRANE

- Lifting capacity: 90T -Span: 36m - Lifting height: 18m

### METROLINE CONSTRUCTION

- Lifting capacity: 126T Span: 33m Lifting height: 14.5m