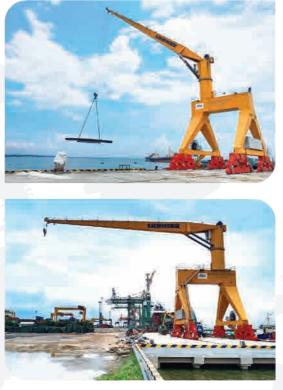

### PORT HANDLING CRANE | X52

- Lifting capacity: 30 Ton Out reach: 12m -25m Rotate 360 degree

HAI PHONG | FLAT PORT | 45 TON X 38M

CAMBODIA PHNOM PENH PORT | 40 TON X 29.5M

## HUE | CHAN MAY PORT | 45 TON X 30M