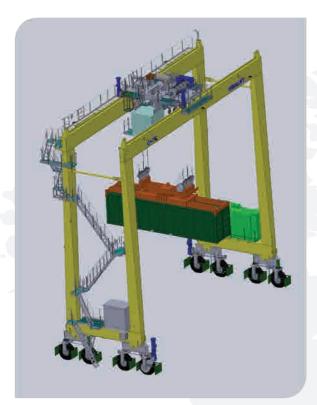

000





SKETCHUP



ANSYS



SERVICES



05 MAINTAIN THE EQUIPMENT





### FABRICATE STEEL STRUCTURES AND LIFTING EQUIPMENT:

The quality control system 9001:2015 is apply in our working procedures.

The production line is equipped with machines and faculties for stable quality assurance.



### MAINTENANCE THE EQUIPMENT

Taking the advantage of a professional crane manufacturer, we offer the maintain package to the customer which their equipment is taken care during operation.



### **06** COMMENCE THE LOAD TEST AND PROVIDE THE LICENSE FOR THE LIFTING EQUIPMENT.









## **01** STANDARD LIFTING HOIST



02 PORTAL CRANE









## **03** OVERHEAD CRANE



05 STS, QC CRANE





14

**04** GANTRY CRANE AND SEMI GANTRY CRANE



Q = 100/20TON







## **07** RUBBER TYRED GANTRY CRANE





Dimensions





## **08** VINALIFT OPEN WINCH







### PORT HANDLING CRANE | X52

- Lifting capacity: 30 Ton Out reach: 12m -25m Rotate 360 degree









HAI PHONG | FLAT PORT | 45 TON X 38M



CAMBODIA PHNOM PENH PORT | 40 TON X 29.5M











## HUE | CHAN MAY PORT | 45 TON X 30M









## **06** THAI BINH 2 TPP | 350 TON/ HOUR



### **07** CA MAU PROVINCE - SOUTH OF VIETNAM









MATERIAL HANDLING FOR GAS-POWER-FERTILIZER COMPLEX PORTAL CRANE

- Gantry crane – Double girder: 5T - Cantilever: (4+7+15)M - Lifting height: Above the rail: 6.5m, Under the rail: 5m.



**08** BA RIA - VUNG TAU PROVINCE - SOUTH OF VIETNAM



**09** DONG THAP PROVINCE – SOUTH OF VIETNAM



20

### PORT HANDLING | HYDRAULIC PORTAL CRANE

- Lifting capacity: 25 ton Out reach: 4-36m
- Lifting heigh