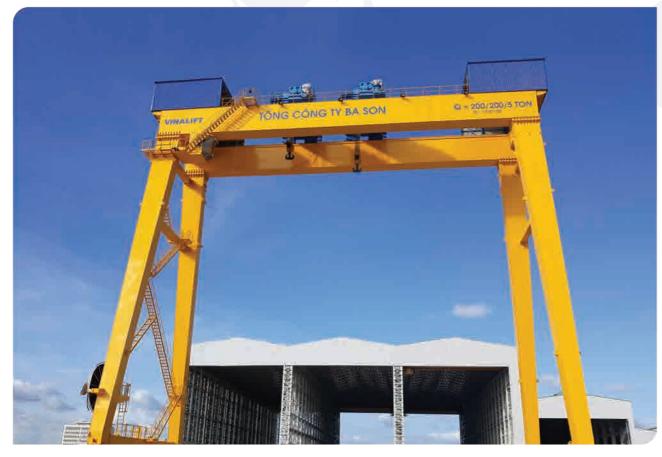

### SHIPBUILDING FACTORY | GANTRY CRANE

- Lifting capacity: 200/200T Span: 36m Lifting height: 33m

02 PHA RUNG SHIPBUILDING - NORTH OF VIET NAM | 100 TON & 80 TON