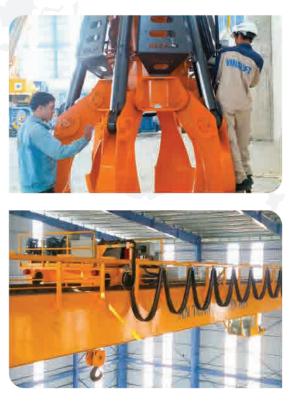

h: 2x125 ton - 5 set

### 06 SONG HAU 1 TPP | 50/10 TON

34







## **CRANES FOR HYDROPOWER PLANT** AND THERMAL POWER PLANT

### 07 THAI BINH 1 TPP | 80/20 TON



## **08** KCP - PHU YEN 1 THERMAL | 75/5 TON









## **01** BASON SHIP BUIDING FACTORY – SOUTH OF VIETNAM





### SHIPBUILDING FACTORY | GANTRY CRANE

- Lifting capacity: 200/200T Span: 36m Lifting height: 33m





02 PHA RUNG SHIPBUILDING - NORTH OF VIET NAM | 100 TON & 80 TON



## **03** SONG THU SHIPBUILDING - MIDLE OF VIET NAM 150/150 TON & 100/100 TON







04 189 SHIPBUILDING NORTH OF VIET NAM | 100/30 TON





 ${\bf 05}\,$  hoang gia shipbuilding North of Viet NAM | 250 ton X 60M







## **01** HOA PHAT HUNG YEN STEEL PLANT PROJECT | 70/20 TON



## **02** VINA KYOEI STEEL MILL | 15 TON WITH GRAB & MAGNET











### **01** DONG TAM FACTORY – SOUTH OF VIETNAM





### PRODUCTION LINE | OVERHEAD CRANE

- Lifting capacity: (12+12)T Span: 29m Lifting height: 5.3m

## **02** XUAN CUONG ICD - NORTH OF VIETNAM





### OVERHEAD CRANE

- Lifting capacity: 30T



## **03** SAMSUNG ELECTRONICS FACTORY - NORTH OF VIETNAM



## **04** AUTO OPERATION CRANE FOR WASTE TO ENERGY





### AUTO OPERATION CRANE

- Lifting capacity: 10/2T - CAPACITY: 500T/DAY



## **05** DONG ANH ELECTRICAL EQUIPMENT PROJECT



06 NHO'N TRACH LNG 3&4 | CAPACITY 70/30/5T





- Lifting capacity: 100 Ton, 80 Ton







### **ACCESSORIES FOR THE SHIP-ENGINE-BUILDER**







CAMBODIA (13) EU (14) KOREA (15) MYANMAR (16) RUSSIA (17) THE PHILIPINS (18) THAI LAN (19) BANGLADESH (20) CANADA (21)

VIETNAM STEEL STRUCTURES AND LIFTING E