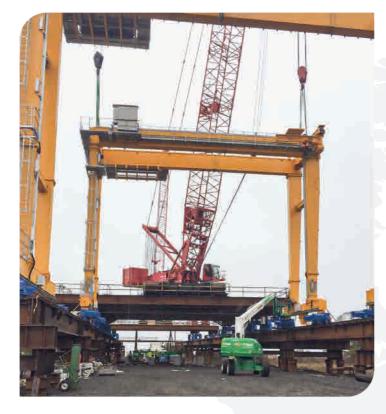

### **01** HO CHI MINH CITY – SOUTH OF VIETNAM | METRO LINE 01

**02** HAI PHONG CITY - NORTH OF VIETNAM

METRO LINE CONSTRUCTION GANTRY CRANE

- Lifting capacity: 50T - Span: 31.5m - Lifting height: 12m

### METROLINE CONSTRUCTION

- Lifting capacity: 126T Span: 33m Lifting height: 14.5m