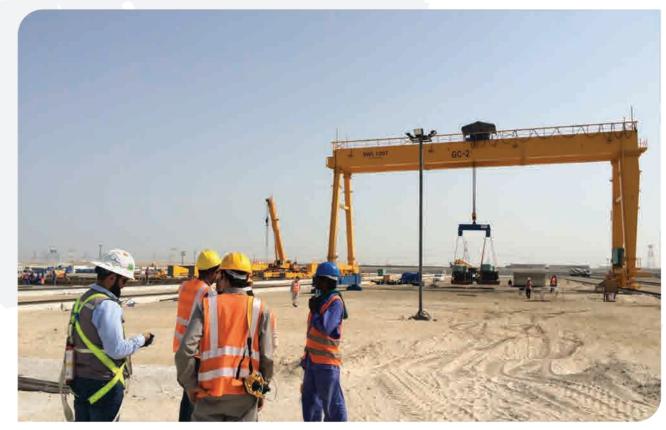

### **01** HO CHI MINH CITY – SOUTH OF VIETNAM | METRO LINE 01

**02** HAI PHONG CITY - NORTH OF VIETNAM

METRO LINE CONSTRUCTION GANTRY CRANE

- Lifting capacity: 50T - Span: 31.5m - Lifting height: 12m

## **03** DUBAI, UAE

BRIDGE CONSTRUCTION | GANTRY CRANE

- Lifting capacity: 90T -Span: 36m - Lifting height: 18m

### METROLINE CONSTRUCTION

- Lifting capacity: 126T Span: 33m Lifting height: 14.5m