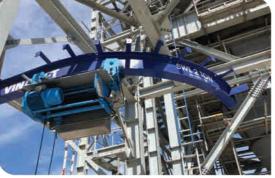

**CRANES FOR HYDROPOWER PLANT AND THERMAL POWER PLANT**

**01** SOC TRANG PROVINCE – SOUTH OF VIETNAM | LONG PHU 1 TPP





THERMAL POWER PLANT TURBINE HALL | OVERHEAD CRANE

- Lifting capacity: 70/20T - Span: 30.5m - Lifting height: 35m.





**02** LAOS PDR







### HYDRO POWER PLANT | GANTRY CRANE

- Lifting capacity: 25T Span: 9m Lifting height: 50m





### **03** LAO CAI PROVINCE – NORTH OF VIETNAM





HYDRO POWER PLANT (NAM XAY) PORTAL CRANE

- Lifting capacity: 65/20T Span: 14.35m Lifting height: 12m





## **04** HA GIANG PROVINCE - NORTH OF VIETNAM









## **05** LAO CAI PROVINCE - NORTH OF VIETNAM





### BAC ME HYDROPOWER - GANTRY CRANE

- Gate handling Gantry Crane: 2x50 ton - 1 set - Gate handling winch: 2x125 ton - 5 set

### 06 SONG HAU 1 TPP | 50/10 TON

34







## **CRANES FOR HYDROPOWER PLANT** AND THERMAL POWER PLANT

### 07 THAI BINH 1 TPP | 80/20 TON



## **08** KCP - PHU YEN 1 THERMAL | 75/5 TON









## **01** BASON SHIP BUIDING FACTORY – SOUTH OF VIETNAM





### SHIPBUILDING FACTORY | GANTRY CRANE

- Lifting capacity: 200/200T Span: 36m Lifting height: 33m





02 PHA RUNG SHIPBUILDING - NORTH OF VIET NAM | 100 TON & 80 TON



## **03** SONG THU SHIPBUILDING - MIDLE OF VIET NAM 150/150 TON & 100/100 TON







04 189 SHIPBUILDING NORTH OF VIET NAM | 100/30 TON





 ${\bf 05}\,$  hoang gia shipbuilding North of Viet NAM | 250 ton X 60M







## **01** HOA PHAT HUNG YEN STEEL PLANT PROJECT | 70/20 TON



## **02** VINA KYOEI STEEL MILL | 15 TON WITH GRAB & MAGNET











### **01** DONG TAM FACTORY – SOUTH OF VIETNAM





### PRO