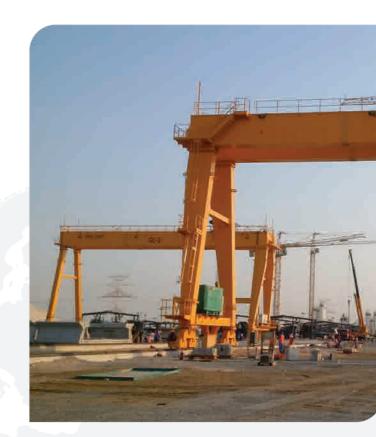

### BAC ME HYDROPOWER - GANTRY CRANE

- Gate handling Gantry Crane: 2x50 ton - 1 set - Gate handling winch: 2x125 ton - 5 set