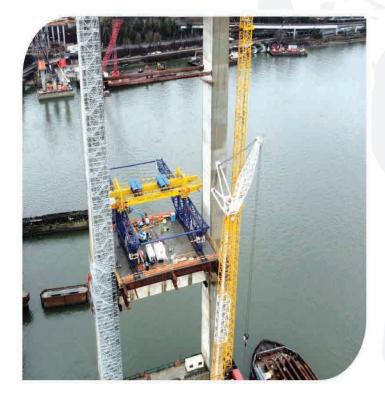

### **01** HO CHI MINH CITY – SOUTH OF VIETNAM | METRO LINE 01

**02** HAI PHONG CITY - NORTH OF VIETNAM

METRO LINE CONSTRUCTION GANTRY CRANE

- Lifting capacity: 50T - Span: 31.5m - Lifting height: 12m

## **03** DUBAI, UAE

BRIDGE CONSTRUCTION | GANTRY CRANE

- Lifting capacity: 90T -Span: 36m - Lifting height: 18m

### METROLINE CONSTRUCTION

- Lifting capacity: 126T Span: 33m Lifting height: 14.5m