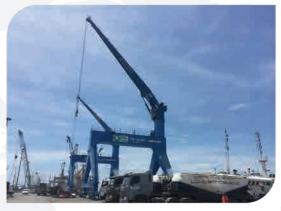

### PORT HANDLING CRANE | X52

- Lifting capacity: 30 Ton Out reach: 12m -25m Rotate 360 degree

HAI PHONG | FLAT PORT | 45 TON X 38M

CAMBODIA PHNOM PENH PORT | 40 TON X 29.5M