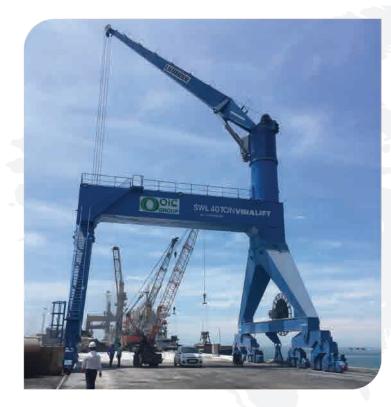

### PORT HANDLING | HYDRAULIC PORTAL CRANE

- Lifting capacity: 25 ton Out reach: 4-36m
- Lifting height: 32m