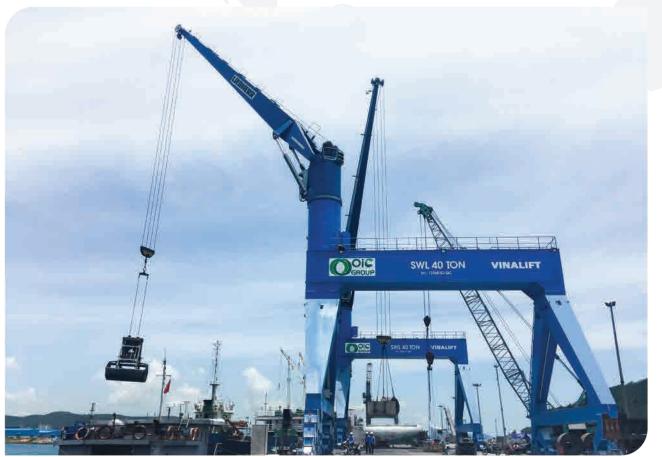

### PORT HANDLING | HYDRAULIC PORTAL CRANE

- Lifting capacity: 25 ton Out reach: 4-36m
- Lifting height: 32m