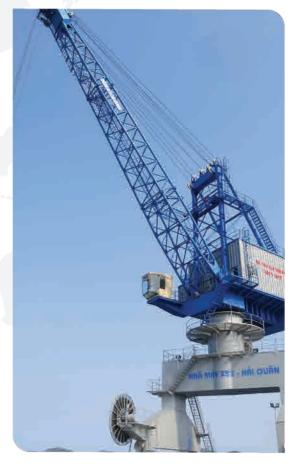

### PORT HANDLING CRANE | X52

- Lifting capacity: 30 Ton Out reach: 12m -25m Rotate 360 degree

HAI PHONG | FLAT PORT | 45 TON X 38M

CAMBODIA PHNOM PENH PORT | 40 TON X 29.5M