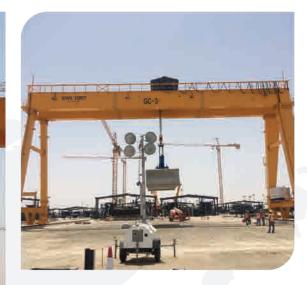

### **01** HO CHI MINH CITY – SOUTH OF VIETNAM | METRO LINE 01

**02** HAI PHONG CITY - NORTH OF VIETNAM

METRO LINE CONSTRUCTION GANTRY CRANE

- Lifting capacity: 50T - Span: 31.5m - Lifting height: 12m

## **03** DUBAI, UAE

BRIDGE CONSTRUCTION | GANTRY CRANE

- Lifting capacity: 90T -Span: 36m - Lifting height: 18m

### METROLINE CONSTRUCTION

- Lifting capacity: 126T Span: 33m Lifting height: 14.5m