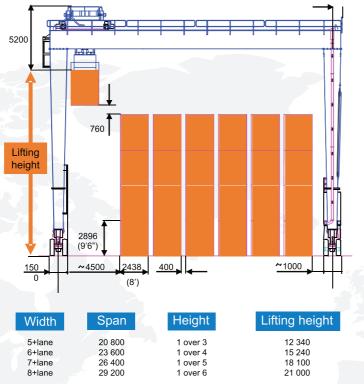

0





SKETCHUP



ANSYS



SERVICES



05 MAINTAIN THE EQUIPMENT





### FABRICATE STEEL STRUCTURES AND LIFTING EQUIPMENT:

The quality control system 9001:2015 is apply in our working procedures.

The production line is equipped with machines and faculties for stable quality assurance.



### MAINTENANCE THE EQUIPMENT

Taking the advantage of a professional crane manufacturer, we offer the maintain package to the customer which their equipment is taken care during operation.



### **06** COMMENCE THE LOAD TEST AND PROVIDE THE LICENSE FOR THE LIFTING EQUIPMENT.









## **01** STANDARD LIFTING HOIST



02 PORTAL CRANE









## **03** OVERHEAD CRANE



05 STS, QC CRANE





14

**04** GANTRY CRANE AND SEMI GANTRY CRANE



Q = 100/20TON







## **07** RUBBER TYRED GANTRY CRANE





Dimensions





## **08** VINALIFT OPEN WINCH







### PORT HANDLING CRANE | X52

- Lifting capacity: 30 Ton Out reach: 12m -25m Rotate 360 degree









HAI PHONG | FLAT PORT | 45 TON X 38M



CAMBODIA PHNOM PENH PORT | 40 TON X 29.5M











## HUE | CHAN MAY PORT | 45 TON X 30M









## **06** THAI BINH 2 TPP | 350 TON/ HOUR



### **07** CA MAU PROVINCE - SOUTH OF VIETNAM









MATERIAL HANDLING FOR GAS-POWER-FERTILIZER COMPLEX PORTAL CRANE

- Gantry crane – Double girder: 5T - Cantilever: (4+7+15)M - Lifting height: Above the rail: 6.5m, Under the rail: 5m.



**08** BA RIA - VUNG TAU PROVINCE - SOUTH OF VIETNAM



**09** DONG THAP PROVINCE – SOUTH OF VIETNAM



20

### PORT HANDLING | HYDRAULIC PORTAL CRANE

- Lifting capacity: 25 ton Out reach: 4-36m
- Lifting height: