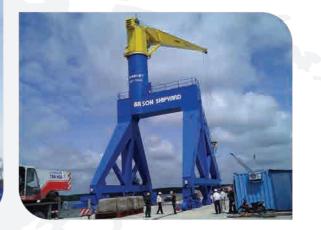

## **01** BASON SHIP BUIDING FACTORY – SOUTH OF VIETNAM

### SHIPBUILDING FACTORY | GANTRY CRANE

- Lifting capacity: 200/200T Span: 36m Lifting height: 33m

02 PHA RUNG SHIPBUILDING - NORTH OF VIET NAM | 100 TON & 80 TON