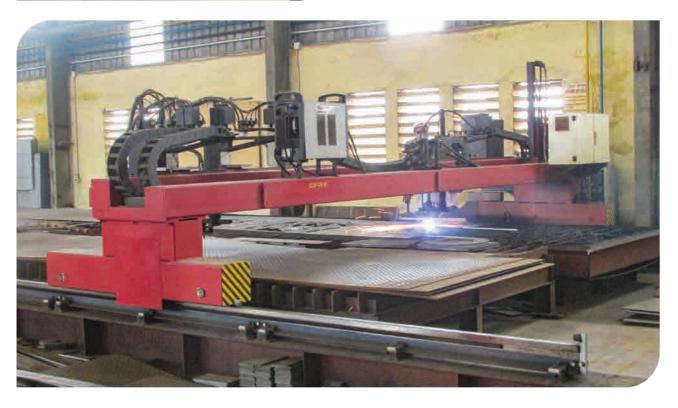

### **TECHNOLOGY CAPACITY**

VINALIFT owns the factory, area 20,000 m2 at Phuc Dien Industrial zone, Hai Duong province, with sufficient machines for the complete production line: CNC Plasma Cutting machine, welding machine, air compressor, boring machine, drilling machines, lathe machine, shotblasing system, saw machine, lifting equipment: overhead crane, semi gantry crane, gantry cranes with capacity from 5T to 30T in the production line...