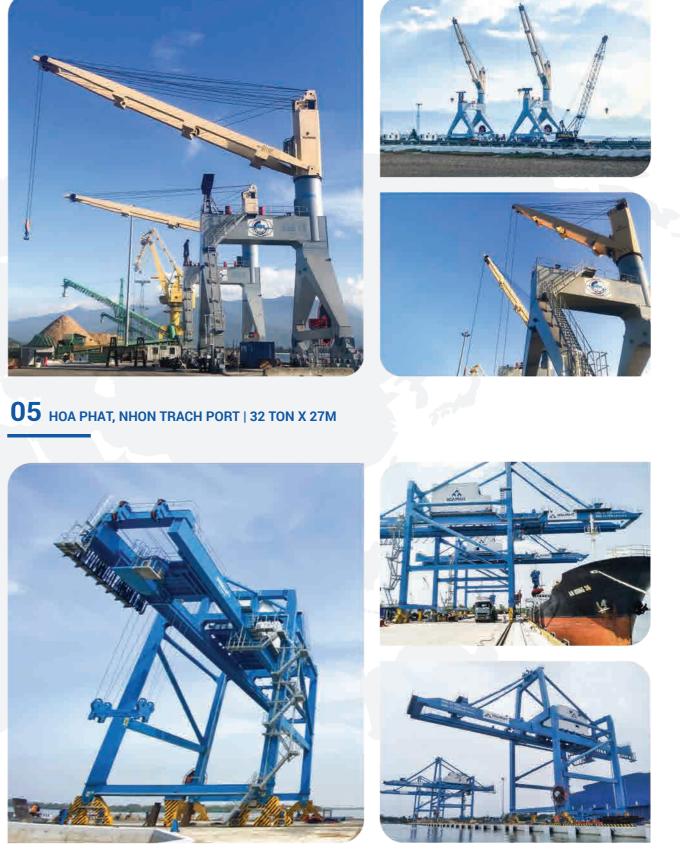

### PORT HANDLING CRANE | X52

- Lifting capacity: 30 Ton Out reach: 12m -25m Rotate 360 degree

HAI PHONG | FLAT PORT | 45 TON X 38M

CAMBODIA PHNOM PENH PORT | 40 TON X 29.5M

## HUE | CHAN MAY PORT | 45 TON X 30M