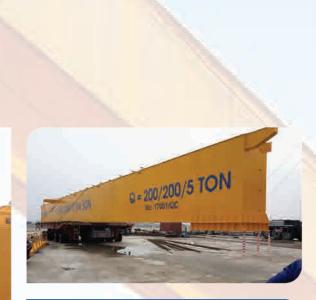

### SHIPBUILDING FACTORY | GANTRY CRANE

- Lifting capacity: 200/200T Span: 36m Lifting height: 33m

02 PHA RUNG SHIPBUILDING - NORTH OF VIET NAM | 100 TON & 80 TON