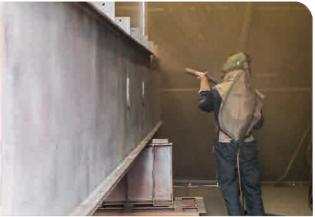

**02** FABRICATE THE STEEL STRUCTURES, TYPES OF LIFTING EQUIPMENT

FABRICATE STEEL STRUCTURES AND LIFTING EQUIPMENT:

The quality control system 9001:2015 is apply in our working procedures.

The production line is equipped with machines and faculties for stable quality assurance.

### FABRICATE STEEL STRUCTURES AND LIFTING EQUIPMENT:

The quality control system 9001:2015 is apply in our working procedures.

The production line is equipped with machines and faculties for stable quality assurance.