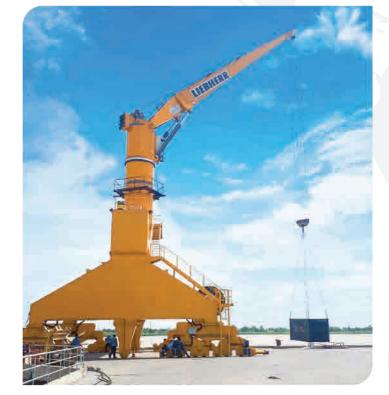

### PORT HANDLING | HYDRAULIC PORTAL CRANE

- Lifting capacity: 25 ton Out reach: 4-36m
- Lifting height: 32m