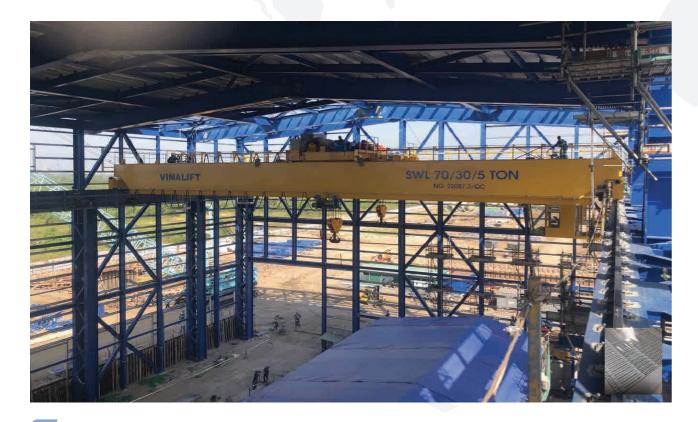

189 SHIPBUILDING NORTH OF VIET NAM | 100/30 TON





 ${\bf 05}\,$  hoang gia shipbuilding North of Viet NAM | 250 ton X 60M







## **01** HOA PHAT HUNG YEN STEEL PLANT PROJECT | 70/20 TON



## **02** VINA KYOEI STEEL MILL | 15 TON WITH GRAB & MAGNET











### **01** DONG TAM FACTORY – SOUTH OF VIETNAM





### PRODUCTION LINE | OVERHEAD CRANE

- Lifting capacity: (12+12)T Span: 29m Lifting height: 5.3m

## **02** XUAN CUONG ICD - NORTH OF VIETNAM





### OVERHEAD CRANE

- Lifting capacity: 30T



## **03** SAMSUNG ELECTRONICS FACTORY - NORTH OF VIETNAM



## **04** AUTO OPERATION CRANE FOR WASTE TO ENERGY





### AUTO OPERATION CRANE

- Lifting capacity: 10/2T - CAPACITY: 500T/DAY



## **05** DONG ANH ELECTRICAL EQUIPMENT PROJECT



06 NHO'N TRACH LNG 3&4 | CAPACITY 70/30/5T





- Lifting capacity: 100 Ton, 80 Ton







### **ACCESSORIES FOR THE SHIP-ENGINE-BUILDER**







CAMBODIA (13) EU (14) KOREA (15) MYANMAR (16) RUSSIA (17) THE PHILIPINS (18) THAI LAN (19) BANGLADESH (20) CANADA (21)

VIETNAM STEEL STRUCTURES AND LIFTING EQUIPMENTS JSC







For Details Of Conformity