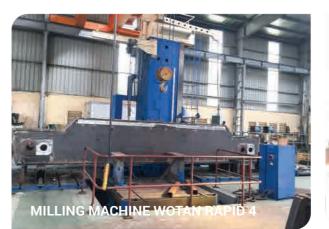

### **TECHNOLOGY CAPACITY**

VINALIFT owns the factory, area 20,000 m2 at Phuc Dien Industrial zone, Hai Duong province, with sufficient machines for the complete production line: CNC Plasma Cutting machine, welding machine, air compressor, boring machine, drilling machines, lathe machine, shotblasing system, saw machine, lifting equipment: overhead crane, semi gantry crane, gantry cranes with capacity from 5T to 30T in the production line...