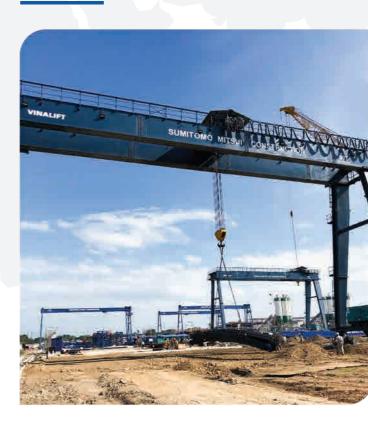

### 06 SMCC - PHILIPINE

### PRE-CASTING YARD | PHILIPINE

- Gantry crane 90 ton Span 36m 2 set