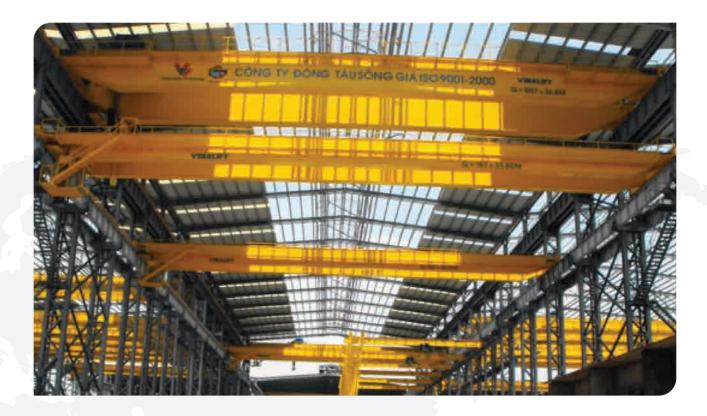

## **03** SONG THU SHIPBUILDING - MIDLE OF VIET NAM 150/150 TON & 100/100 TON

04 189 SHIPBUILDING NORTH OF VIET NAM | 100/30 TON

 ${\bf 05}\,$  hoang gia shipbuilding North of Viet NAM | 250 ton X 60M