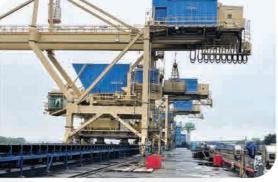

### MATERIAL HANDLING CRANE

- Lifting capacity: 30 TonArm reach: 30m Rail span: 10.5m Capacity handling: 650 ton/h