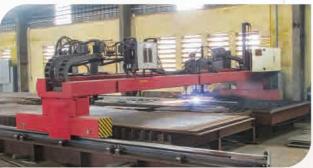

### **TECHNOLOGY CAPACITY**

VINALIFT owns the factory, area 20,000 m2 at Phuc Dien Industrial zone, Hai Duong province, with sufficient machines for the complete production line: CNC Plasma Cutting machine, welding machine, air compressor, boring machine, drilling machines, lathe machine, shotblasing system, saw machine, lifting equipment: overhead crane, semi gantry crane, gantry cranes with capacity from 5T to 30T in the production line...