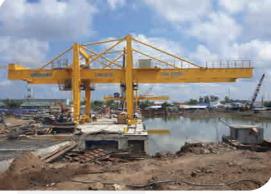

### **01** HO CHI MINH CITY – SOUTH OF VIETNAM | METRO LINE 01

**02** HAI PHONG CITY - NORTH OF VIETNAM

METRO LINE CONSTRUCTION GANTRY CRANE

- Lifting capacity: 50T - Span: 31.5m - Lifting height: 12m

## **03** DUBAI, UAE

BRIDGE CONSTRUCTION | GANTRY CRANE

- Lifting capacity: 90T -Span: 36m - Lifting height: 18m

### METROLINE CONSTRUCTION

- Lifting capacity: 126T Span: 33m Lifting height: 14.5m