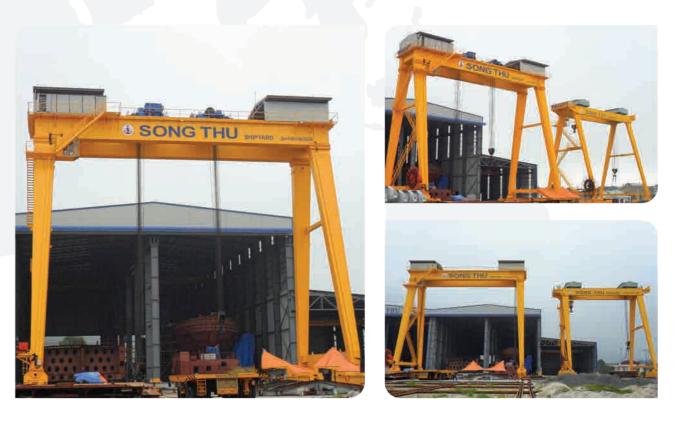

## **03** SONG THU SHIPBUILDING - MIDLE OF VIET NAM 150/150 TON & 100/100 TON

04 189 SHIPBUILDING NORTH OF VIET NAM | 100/30 TON

 ${\bf 05}\,$  hoang gia shipbuilding North of Viet NAM | 250 ton X 60M