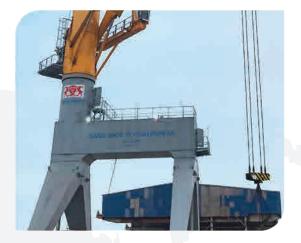

### PORT HANDLING CRANE | X52

- Lifting capacity: 30 Ton Out reach: 12m -25m Rotate 360 degree

HAI PHONG | FLAT PORT | 45 TON X 38M

CAMBODIA PHNOM PENH PORT | 40 TON X 29.5M