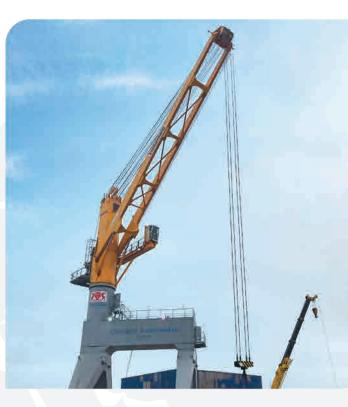

# MATERIAL HANDLING FOR MINERAL PRODUCTS | PORTAL CRANE

- Lifting capacity: 40T - Out reach: 3.5m to 29.5m - Rotation speed: 0~0,8 rpm

22