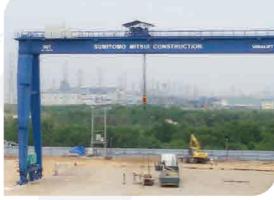

### **01** HO CHI MINH CITY – SOUTH OF VIETNAM | METRO LINE 01

**02** HAI PHONG CITY - NORTH OF VIETNAM

METRO LINE CONSTRUCTION GANTRY CRANE

- Lifting capacity: 50T - Span: 31.5m - Lifting height: 12m

## **03** DUBAI, UAE

BRIDGE CONSTRUCTION | GANTRY CRANE

- Lifting capacity: 90T -Span: 36m - Lifting height: 18m

### METROLINE CONSTRUCTION

- Lifting capacity: 126T Span: 33m Lifting height: 14.5m