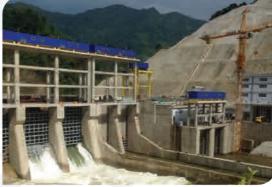

### **03** LAO CAI PROVINCE – NORTH OF VIETNAM

HYDRO POWER PLANT (NAM XAY) PORTAL CRANE

- Lifting capacity: 65/20T Span: 14.35m Lifting height: 12m