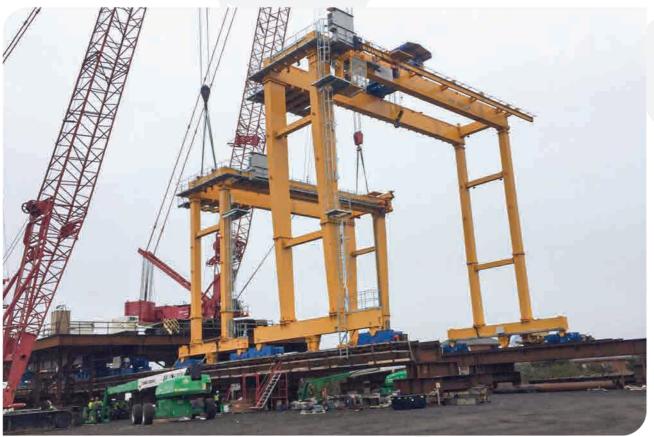

### **01** HO CHI MINH CITY – SOUTH OF VIETNAM | METRO LINE 01

**02** HAI PHONG CITY - NORTH OF VIETNAM

METRO LINE CONSTRUCTION GANTRY CRANE

- Lifting capacity: 50T - Span: 31.5m - Lifting height: 12m

### METROLINE CONSTRUCTION

- Lifting capacity: 126T Span: 33m Lifting height: 14.5m