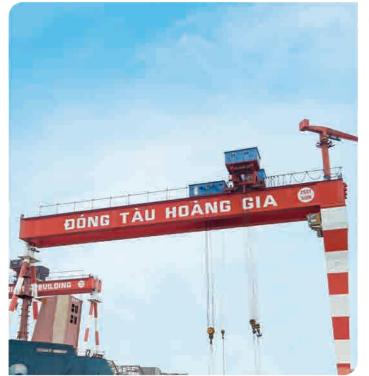

## **03** SONG THU SHIPBUILDING - MIDLE OF VIET NAM 150/150 TON & 100/100 TON

04 189 SHIPBUILDING NORTH OF VIET NAM | 100/30 TON

 ${\bf 05}\,$  hoang gia shipbuilding North of Viet NAM | 250 ton X 60M