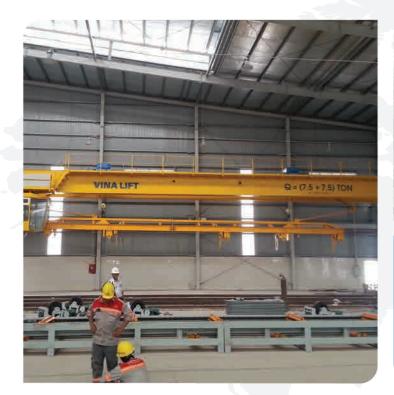

N

34







## **CRANES FOR HYDROPOWER PLANT** AND THERMAL POWER PLANT

### 07 THAI BINH 1 TPP | 80/20 TON



## **08** KCP - PHU YEN 1 THERMAL | 75/5 TON









## **01** BASON SHIP BUIDING FACTORY – SOUTH OF VIETNAM





### SHIPBUILDING FACTORY | GANTRY CRANE

- Lifting capacity: 200/200T Span: 36m Lifting height: 33m





02 PHA RUNG SHIPBUILDING - NORTH OF VIET NAM | 100 TON & 80 TON



## **03** SONG THU SHIPBUILDING - MIDLE OF VIET NAM 150/150 TON & 100/100 TON







04 189 SHIPBUILDING NORTH OF VIET NAM | 100/30 TON





 ${\bf 05}\,$  hoang gia shipbuilding North of Viet NAM | 250 ton X 60M







## **01** HOA PHAT HUNG YEN STEEL PLANT PROJECT | 70/20 TON



## **02** VINA KYOEI STEEL MILL | 15 TON WITH GRAB & MAGNET











### **01** DONG TAM FACTORY – SOUTH OF VIETNAM





### PRODUCTION LINE | OVERHEAD CRANE

- Lifting capacity: (12+12)T Span: 29m Lifting height: 5.3m

## **02** XUAN CUONG ICD - NORTH OF VIETNAM





### OVERHEAD CRANE

- Lifting capacity: 30T



## **03** SAMSUNG ELECTRONICS FACTORY - NORTH OF VIETNAM



## **04** AUTO OPERATION CRANE FOR WASTE TO ENERGY





### AUTO OPERATION CRANE

- Lifting capacity: 10/2T - CAPACITY: 500T/DAY



## **05** DONG ANH ELECTRICAL EQUIPMENT PROJECT



06 NHO'N TRACH LNG 3&4 | CAPACITY 70/30/5T





- Lifting capacity: 100 Ton, 80 Ton







### **ACCESSORIES FOR THE SHIP-ENGINE-BUILDER**







CAMBODIA (13) EU (14) KOREA (15) MYANMAR (16) RUSSIA (17) THE PHILIPINS (18) THAI LAN (19) BANGLADESH (20) CANADA (21)

VIETNAM STEEL STRUCTURES AND LIFTING EQUIPMENTS JSC







For Details Of Conformity