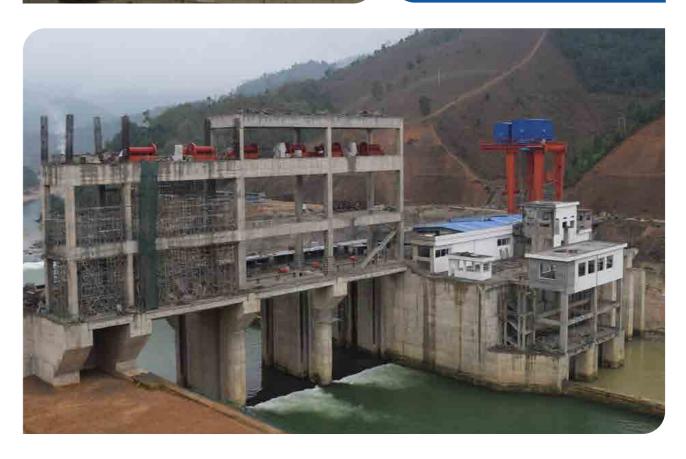

### **03** LAO CAI PROVINCE – NORTH OF VIETNAM

HYDRO POWER PLANT (NAM XAY) PORTAL CRANE

- Lifting capacity: 65/20T Span: 14.35m Lifting height: 12m