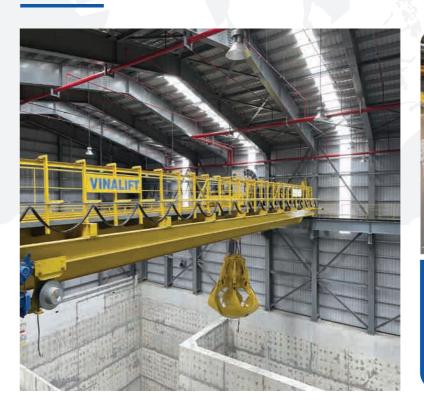

## **04** AUTO OPERATION CRANE FOR WASTE TO ENERGY

### AUTO OPERATION CRANE

- Lifting capacity: 10/2T - CAPACITY: 500T/DAY