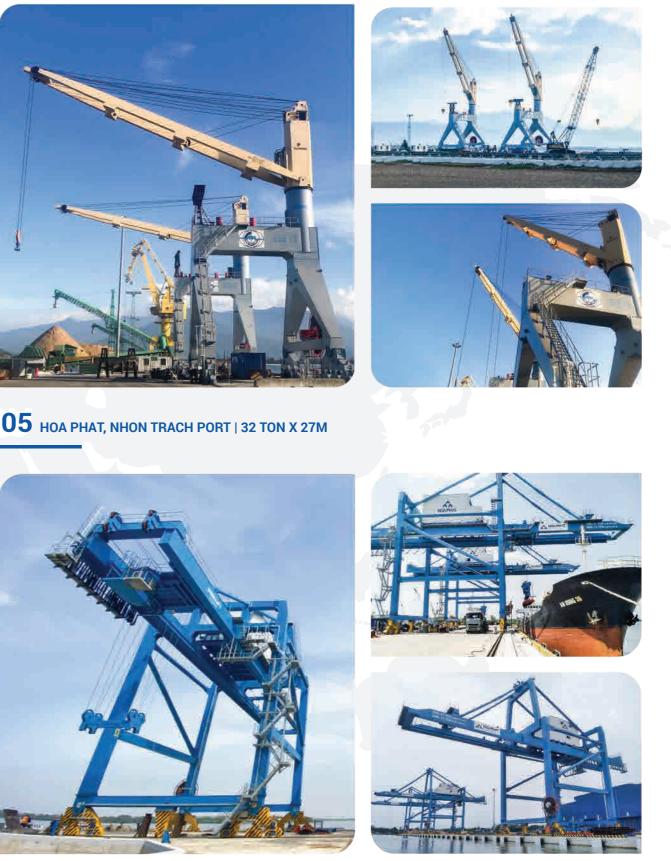

### PORT HANDLING CRANE | X52

- Lifting capacity: 30 Ton Out reach: 12m -25m Rotate 360 degree

HAI PHONG | FLAT PORT | 45 TON X 38M

CAMBODIA PHNOM PENH PORT | 40 TON X 29.5M

## HUE | CHAN MAY PORT | 45 TON X 30M