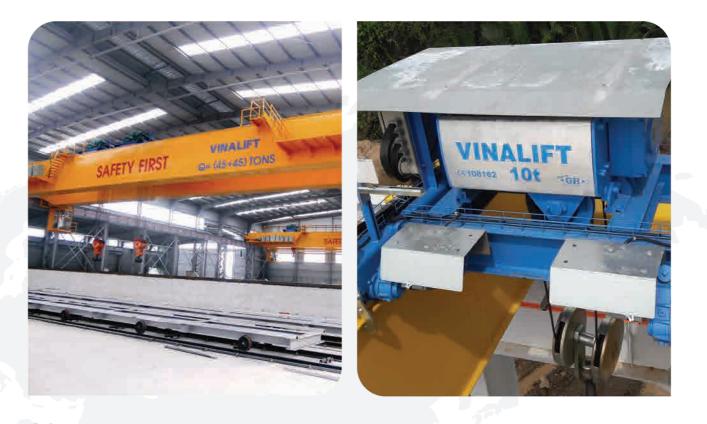

## **03** OVERHEAD CRANE

05 STS, QC CRANE

14

**04** GANTRY CRANE AND SEMI GANTRY CRANE

Q = 100/20TON

### **01** DONG TAM FACTORY – SOUTH OF VIETNAM

### PRODUCTION LINE | OVERHEAD CRANE

- Lifting capacity: (12+12)T Span: 29m Lifting height: 5.3m