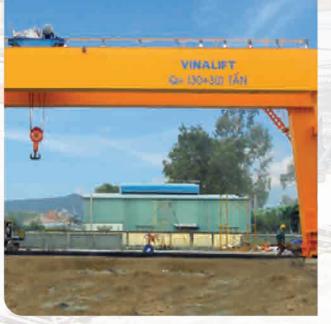

## **03** OVERHEAD CRANE

05 STS, QC CRANE

14

**04** GANTRY CRANE AND SEMI GANTRY CRANE

Q = 100/20TON

### **07** CA MAU PROVINCE - SOUTH OF VIETNAM

MATERIAL HANDLING FOR GAS-POWER-FERTILIZER COMPLEX PORTAL CRANE

- Gantry crane – Double girder: 5T - Cantilever: (4+7+15)M - Lifting height: Above the rail: 6.5m, Under the rail: 5m.