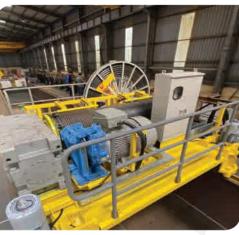

height: 33m





02 PHA RUNG SHIPBUILDING - NORTH OF VIET NAM | 100 TON & 80 TON



## **03** SONG THU SHIPBUILDING - MIDLE OF VIET NAM 150/150 TON & 100/100 TON







04 189 SHIPBUILDING NORTH OF VIET NAM | 100/30 TON





 ${\bf 05}\,$  hoang gia shipbuilding North of Viet NAM | 250 ton X 60M







## **01** HOA PHAT HUNG YEN STEEL PLANT PROJECT | 70/20 TON



## **02** VINA KYOEI STEEL MILL | 15 TON WITH GRAB & MAGNET











### **01** DONG TAM FACTORY – SOUTH OF VIETNAM





### PRODUCTION LINE | OVERHEAD CRANE

- Lifting capacity: (12+12)T Span: 29m Lifting height: 5.3m

## **02** XUAN CUONG ICD - NORTH OF VIETNAM





### OVERHEAD CRANE

- Lifting capacity: 30T



## **03** SAMSUNG ELECTRONICS FACTORY - NORTH OF VIETNAM



## **04** AUTO OPERATION CRANE FOR WASTE TO ENERGY





### AUTO OPERATION CRANE

- Lifting capacity: 10/2T - CAPACITY: 500T/DAY



## **05** DONG ANH ELECTRICAL EQUIPMENT PROJECT



06 NHO'N TRACH LNG 3&4 | CAPACITY 70/30/5T





- Lifting capacity: 100 Ton, 80 Ton







### **ACCESSORIES FOR THE SHIP-ENGINE-BUILDER**







CAMBODIA (13) EU (14) KOREA (15) MYANMAR (16) RUSSIA (17) THE PHILIPINS (18) THAI LAN (19) BANGLADESH (20) CANADA (21)

VIETNAM STEEL STRUCTURES AND LIFTING EQUIPMENTS JSC







For Details Of Conformity