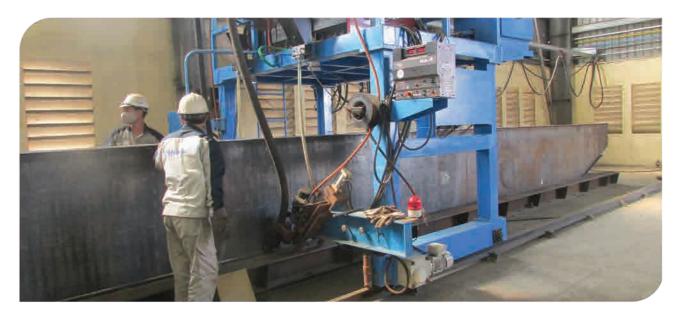

### **TECHNOLOGY CAPACITY**

VINALIFT owns the factory, area 20,000 m2 at Phuc Dien Industrial zone, Hai Duong province, with sufficient machines for the complete production line: CNC Plasma Cutting machine, welding machine, air compressor, boring machine, drilling machines, lathe machine, shotblasing system, saw machine, lifting equipment: overhead crane, semi gantry crane, gantry cranes with capacity from 5T to 30T in the production line...

**02** FABRICATE THE STEEL STRUCTURES, TYPES OF LIFTING EQUIPMENT

FABRICATE STEEL STRUCTURES AND LIFTING EQUIPMENT:

The quality control system 9001:2015 is apply in our working procedures.

The production line is equipped with machines and faculties for stable quality assurance.

### FABRICATE STEEL STRUCTURES AND LIFTING EQUIPMENT:

The quality control system 9001:2015 is apply in our working procedures.

The production line is equipped with machines and faculties for stable quality assurance.