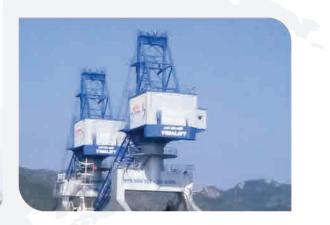

### PORT HANDLING CRANE | X52

- Lifting capacity: 30 Ton Out reach: 12m -25m Rotate 360 degree

HAI PHONG | FLAT PORT | 45 TON X 38M

CAMBODIA PHNOM PENH PORT | 40 TON X 29.5M