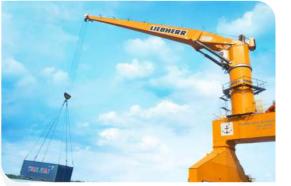

### PORT HANDLING CRANE | X52

- Lifting capacity: 30 Ton Out reach: 12m -25m Rotate 360 degree