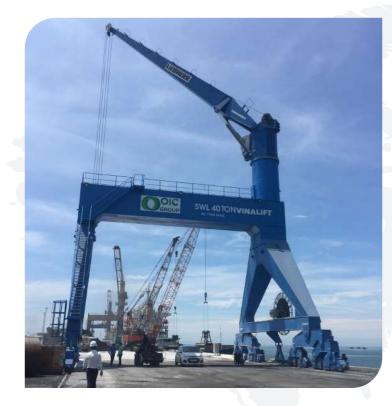

# **07** RUBBER TYRED GANTRY CRANE

Dimensions

**01** NHA TRANG CITY – MIDDLE OF VIETNAM