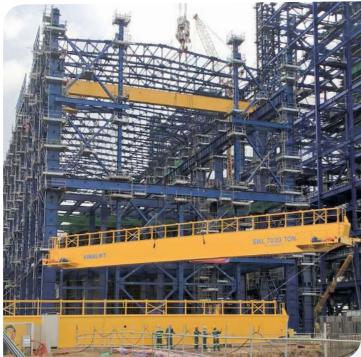

### METRO CONSTRUCTION | HA NOI

- Gantry crane (45+45) ton Lifting height 26m

**01** SOC TRANG PROVINCE – SOUTH OF VIETNAM | LONG PHU 1 TPP

THERMAL POWER PLANT TURBINE HALL | OVERHEAD CRANE

- Lifting capacity: 70/20T - Span: 30.5m - Lifting height: 35m.

**CRANES FOR HYDROPOWER PLANT** AND THERMAL POWER PLANT

**02** LAOS PDR

28