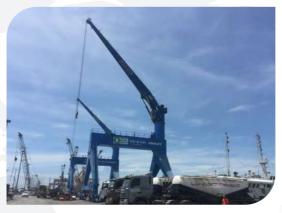

ee









# HAI PHONG | FLAT PORT



## CAMBODIA PHNOM PENH PORT









# HUE | CHAN MAY PORT











### 06 THAI BINH 2 TPP



# **07** CA MAU PROVINCE - SOUTH OF VIETNAM









MATERIAL HANDLING FOR GAS-POWER-FERTILIZER COMPLEX PORTAL CRANE

- Gantry crane – Double girder: 5T - Cantilever: (4+7+15)M - Lifting height: Above the rail: 6.5m, Under the rail: 5m.



## **08** BA RIA - VUNG TAU PROVINCE - SOUTH OF VIETNAM



## **09** DONG THAP PROVINCE – SOUTH OF VIETNAM



18



- Lifting capacity: 25 ton Out reach: 4-36m
- Lifting height: 32m





### MATERIAL HANDLING FOR FEED INGREDIENT FACTORY

- Working capacity: 300T per hour
- Out reach: 14m
- Horizontal rotation: 90 dregreee
  Vertical rotation: 30 degree



# **10** THANH HOA PROVINCE - NORTH OF VIETNAM | DAI DUONG PORT





# MATERIAL HANDLING FOR MINERAL PRODUCTS | PORTAL CRANE

- Lifting capacity: 40T - Out reach: 3.5m to 29.5m - Rotation speed: 0~0,8 rpm





### **PORT HANDLING CRANE**

# **11** NGHE AN | NGHI THIET PORT | VISSAI





20



### MATERIAL HANDLING CRANE

- Lifting capacity: 30 TonArm reach: 30m Rail span: 10.5m Capacity handling: 650 ton/h





## **01** HO CHI MINH CITY – SOUTH OF VIETNAM | METRO LINE 01



**02** HAI PHONG CITY - NORTH OF VIETNAM



METRO LINE CONSTRUCTION GANTRY CRANE

- Lifting capacity: 50T - Span: 31.5m - Lifting height: 12m



# **03** DUBAI, UAE







BRIDGE CONSTRUCTION | GANTRY CRANE

- Lifting capacity: 90T -Span: 36m - Lifting height: 18m





#### METROLINE CONSTRUCTION

- Lifting capacity: 126T Span: 33m Lifting height: 14.5m





# **04** THE U.S.A - NORTH