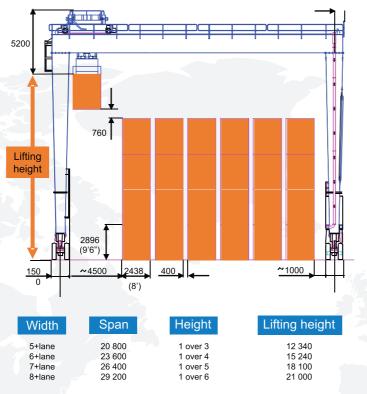

# **07** RUBBER TYRED GANTRY CRANE

Dimensions

**01** NHA TRANG CITY – MIDDLE OF VIETNAM