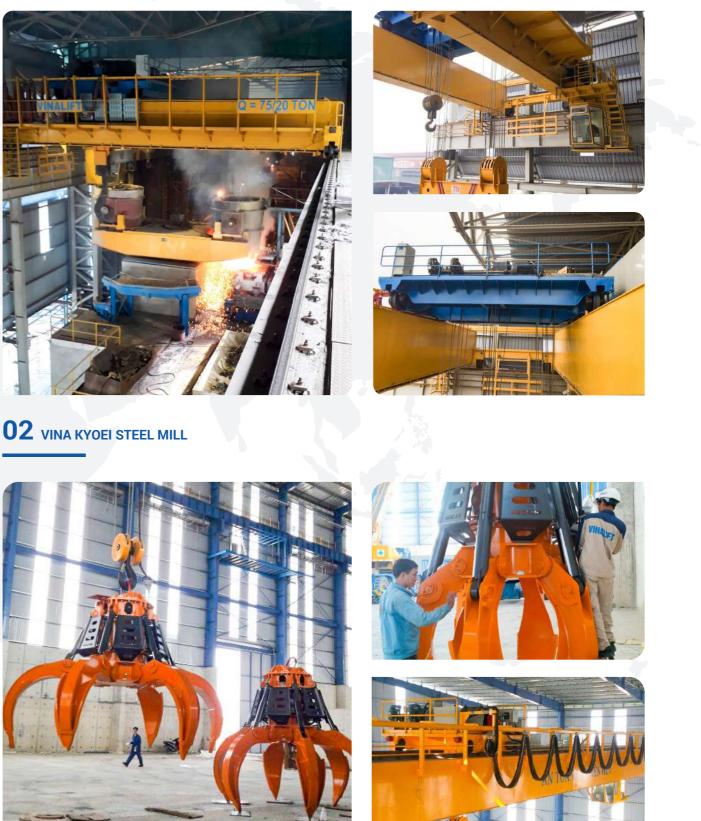

: 12m





**04** HA GIANG PROVINCE - NORTH OF VIETNAM









# **05** LAO CAI PROVINCE - NORTH OF VIETNAM





#### BAC ME HYDROPOWER - GANTRY CRANE

- Gate handling Gantry Crane: 2x50 ton - 1 set - Gate handling winch: 2x125 ton - 5 set

# **06** SONG HAU 1 TPP







# **CRANES FOR HYDROPOWER PLANT** AND THERMAL POWER PLANT

### **07** THAI BINH 1 TPP



## 08 KCP - PHU YEN 1 THERMAL







## **01** BASON SHIP BUIDING FACTORY – SOUTH OF VIETNAM





SHIPBUILDING FACTORY | GANTRY CRANE

- Lifting capacity: 200/200T Span: 36m Lifting height: 33m





**02** PHA RUNG SHIPBUILDING - NORTH OF VIET NAM



# **03** SONG THU SHIPBUILDING - MIDLE OF VIET NAM







189 SHIPBUILDING NORTH OF VIET NAM



HOANG GIA SHIPBUILDING NORTH OF VIET NAM









# HOA PHAT HUNG YEN STEEL PLANT PROJECT









# **01** DONG TAM FACTORY – SOUTH OF VIETNAM





#### PRODUCTION LINE | OVERHEAD CRANE

- Lifting capacity: (12+12)T Span: 29m Lifting height: 5.3m

# **02** HANWHA FACTORY - NORTH OF VIETNAM





- AERO ENGINE FACTORY JOVERHEAD CRANE
- Lifting capacity: 2T Lifting height: 8m



# 03 samsung electronics factory - North of Vietnam



# **04** AUTO OPERATION CRANE FOR WASTE TO ENERGY











# **05** DONG ANH ELECTRICAL EQUIPMENT PROJECT











**01** ACCESSORIES FOR RTG QC AND SHIP ENGINE





### **ACCESSORIES FOR THE SHIP-ENGINE-BUILDER**







CAMBODIA (13) EU (14) KOREA (15) MYANMAR (16) RUSSIA (17) THE PHILIPINS (18) THAI LAN (19) BANGLADESH (20) CANADA (21)

VIETNAM STEEL STRUCTURES AND LIFTING EQUIPMENTS JSC

43