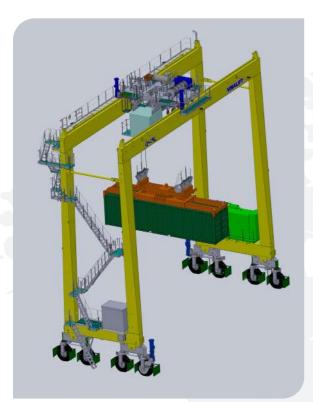

# **07** RUBBER TYRED GANTRY CRANE

Dimensions

**01** NHA TRANG CITY – MIDDLE OF VIETNAM