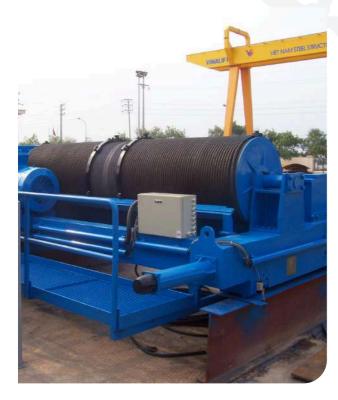

FABRICATE STEEL STRUCTURES AND LIFTING EQUIPMENT:

The quality control system 9001:2015 is apply in our working procedures.

The production line is equipped with machines and faculties for stable quality assurance.



#### MAINTENANCE THE EQUIPMENT

Taking the advantage of a professional crane manufacturer, we offer the maintain package to the customer which their equipment is taken care during operation.





### **06** COMMENCE THE LOAD TEST AND PROVIDE THE LICENSE FOR THE LIFTING EQUIPMENT.









# **01** STANDARD LIFTING HOIST



02 PORTAL CRANE









# **03** OVERHEAD CRANE







14

**04** GANTRY CRANE AND SEMI GANTRY CRANE



Q = 100/20TON





# **07** RUBBER TYRED GANTRY CRANE





Dimensions



**01** NHA TRANG CITY – MIDDLE OF VIETNAM



# **08** VINALIFT OPEN WINCH

16







### PORT HANDLING CRANE | X52

- Lifting capacity: 30 Ton Out reach: 12m -25m Rotate 360 degree









# HAI PHONG | FLAT PORT



## CAMBODIA PHNOM PENH PORT









# HUE | CHAN MAY PORT











### 06 THAI BINH 2 TPP



# **07** CA MAU PROVINCE - SOUTH OF VIETNAM









MATERIAL HANDLING FOR GAS-POWER-FERTILIZER COMPLEX PORTAL CRANE

- Gantry crane – Double girder: 5T - Cantilever: (4+7+15)M - Lifting height: Above the rail: 6.5m, Under the rail: 5m.



## **08** BA RIA - VUNG TAU PROVINCE - SOUTH OF VIETNAM



## **09** DONG THAP PROVINCE – SOUTH OF VIETNAM



18



- Lifting capacity: 25 ton Out reach: 4-36m
- Lifting height: 32m





### MATERIAL HANDLING FOR FEED INGREDIENT FACTORY

- Working capacity: 300T per hour
- Out reach: 14m
- Horizontal rotation: 90 dregreee