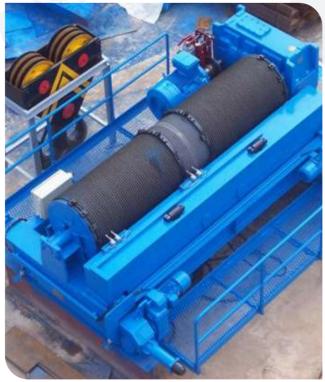

BRICATE STEEL STRUCTURES AND LIFTING EQUIPMENT:

The quality control system 9001:2015 is apply in our working procedures.

The production line is equipped with machines and faculties for stable quality assurance.



#### MAINTENANCE THE EQUIPMENT

Taking the advantage of a professional crane manufacturer, we offer the maintain package to the customer which their equipment is taken care during operation.





### **06** COMMENCE THE LOAD TEST AND PROVIDE THE LICENSE FOR THE LIFTING EQUIPMENT.









# **01** STANDARD LIFTING HOIST



02 PORTAL CRANE









# **03** OVERHEAD CRANE







14

**04** GANTRY CRANE AND SEMI GANTRY CRANE



Q = 100/20TON





# **07** RUBBER TYRED GANTRY CRANE





Dimensions



**01** NHA TRANG CITY – MIDDLE OF VIETNAM



# **08** VINALIFT OPEN WINCH

16







### PORT HANDLING CRANE | X52

- Lifting capacity: 30 Ton Out reach: 12m -25m Rotate 360 degree









# HAI PHONG | FLAT PORT



## CAMBODIA PHNOM PENH PORT









# HUE | CHAN MAY PORT











### 06 THAI BINH 2 TPP



# **07** CA MAU PROVINCE - SOUTH OF VIETNAM









MATERIAL HANDLING FOR GAS-POWER-FERTILIZER COMPLEX PORTAL CRANE

- Gantry crane – Double girder: 5T - Cantilever: (4+7+15)M - Lifting height: Above the rail: 6.5m, Under the rail: 5m.



## **08** BA RIA - VUNG TAU PROVINCE - SOUTH OF VIETNAM



## **09** DONG THAP PROVINCE – SOUTH OF VIETNAM



18



- Lifting capacity: 25 ton Out reach: 4-36m
- Lifting height: 32m





### MATERIAL HANDLING FOR FEED INGREDIENT FACTORY

- Working capacity: 300T per hour
- Out reach: 14m
- Horizontal rotation: 90 dregreee
  Ve