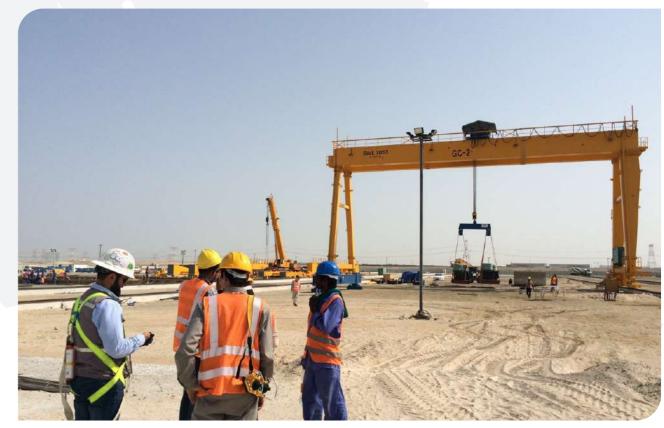

# **03** DUBAI, UAE

BRIDGE CONSTRUCTION | GANTRY CRANE

- Lifting capacity: 90T -Span: 36m - Lifting height: 18m