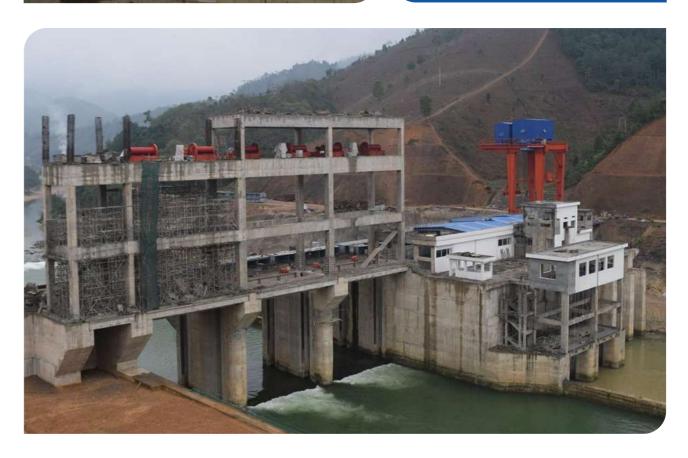

**CRANES FOR HYDROPOWER PLANT** AND THERMAL POWER PLANT

**02** LAOS PDR

28

### HYDRO POWER PLANT | GANTRY CRANE

- Lifting capacity: 25T Span: 9m Lifting height: 50m