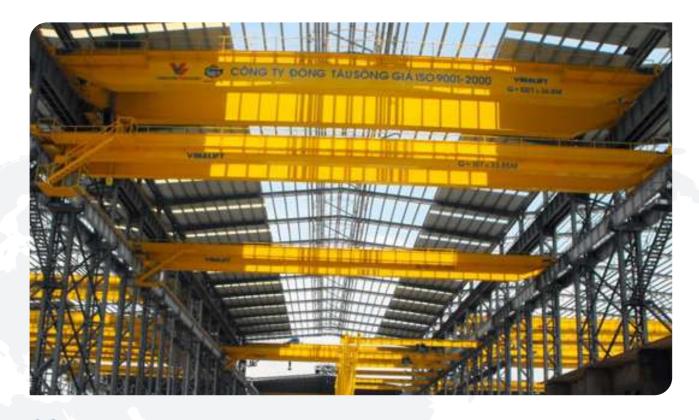

## **01** BASON SHIP BUIDING FACTORY – SOUTH OF VIETNAM

SHIPBUILDING FACTORY | GANTRY CRANE

- Lifting capacity: 200/200T Span: 36m Lifting height: 33m

**02** PHA RUNG SHIPBUILDING - NORTH OF VIET NAM