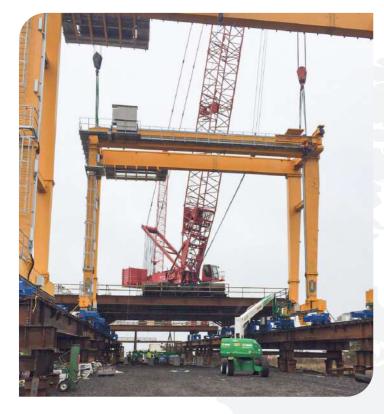

# **08** RUBICA - CANADA

BRIGDE ERECTION | VANCOVER | CANADA

- Crane (30+30) ton - Lifting height 65m