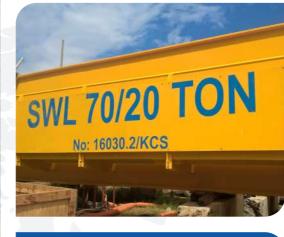

### METRO CONSTRUCTION | HA NOI

- Gantry crane (45+45) ton Lifting height 26m

**01** SOC TRANG PROVINCE – SOUTH OF VIETNAM | LONG PHU 1 TPP

THERMAL POWER PLANT TURBINE HALL | OVERHEAD CRANE

- Lifting capacity: 70/20T - Span: 30.5m - Lifting height: 35m.