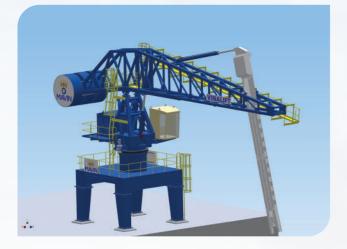

### **TECHNOLOGY CAPACITY**

VINALIFT owns the factory, area = 20,000 m2 at Phuc Dien Industrial zone, Hai Duong province, with sufficient machines for the complete production line: CNC Plasma Cutting machine, welding machine, air compressor, boring machine, drilling machines, lathe machine, shotblasing system, saw machine, lifting equipment: overhead crane, semi gantry crane, gantry cranes with capacity from 5T to 30T in the production line...