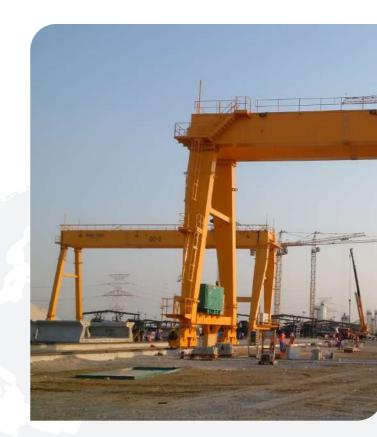

# **03** DUBAI, UAE

BRIDGE CONSTRUCTION | GANTRY CRANE

- Lifting capacity: 90T -Span: 36m - Lifting height: 18m