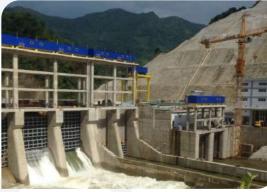

## **03** LAO CAI PROVINCE – NORTH OF VIETNAM

HYDRO POWER PLANT (NAM XAY) PORTAL CRANE

- Lifting capacity: 65/20T - Span: 14.35m - Lifting height: 12m

**04** HA GIANG PROVINCE - NORTH OF VIETNAM

#### BAC ME HYDROPOWER - GANTRY CRANE

- Gate handling Gantry Crane: 2x50 ton - 1 set - Gate handling winch: 2x125 ton - 5 set