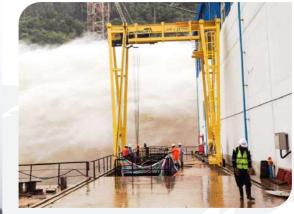

### HYDRO POWER PLANT | GANTRY CRANE

- Lifting capacity: 25T Span: 9m Lifting height: 50m

## **03** LAO CAI PROVINCE – NORTH OF VIETNAM

HYDRO POWER PLANT (NAM XAY) PORTAL CRANE

- Lifting capacity: 65/20T - Span: 14.35m - Lifting height: 12m

**04** HA GIANG PROVINCE - NORTH OF VIETNAM