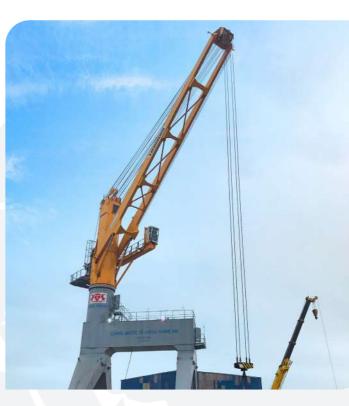

### PORT HANDLING CRANE | X52

- Lifting capacity: 30 Ton Out reach: 12m -25m Rotate 360 degree

### **PORT HANDLING CRANE**

# **11** NGHE AN | NGHI THIET PORT | VISSAI

20