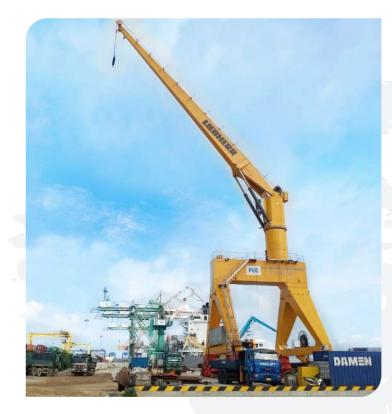

ion line is equipped with machines and faculties for stable quality assurance.



#### MAINTENANCE THE EQUIPMENT

Taking the advantage of a professional crane manufacturer, we offer the maintain package to the customer which their equipment is taken care during operation.





### **06** COMMENCE THE LOAD TEST AND PROVIDE THE LICENSE FOR THE LIFTING EQUIPMENT.









# **01** STANDARD LIFTING HOIST



02 PORTAL CRANE









# **03** OVERHEAD CRANE







14

**04** GANTRY CRANE AND SEMI GANTRY CRANE



Q = 100/20TON





# **07** RUBBER TYRED GANTRY CRANE





Dimensions



**01** NHA TRANG CITY – MIDDLE OF VIETNAM



# **08** VINALIFT OPEN WINCH

16







### PORT HANDLING CRANE | X52

- Lifting capacity: 30 Ton Out reach: 12m -25m Rotate 360 degree









# HAI PHONG | FLAT PORT



## CAMBODIA PHNOM PENH PORT









# HUE | CHAN MAY PORT











### 06 THAI BINH 2 TPP



# **07** CA MAU PROVINCE - SOUTH OF VIETNAM









MATERIAL HANDLING FOR GAS-POWER-FERTILIZER COMPLEX PORTAL CRANE

- Gantry crane – Double girder: 5T - Cantilever: (4+7+15)M - Lifting height: Above the rail: 6.5m, Under the rail: 5m.



## **08** BA RIA - VUNG TAU PROVINCE - SOUTH OF VIETNAM



## **09** DONG THAP PROVINCE – SOUTH OF VIETNAM



18



- Lifting capacity: 25 ton Out reach: 4-36m
- Lifting height: 32m





### MATERIAL HANDLING FOR FEED INGREDIENT FACTORY

- Working capacity: 300T per hour
- Out reach: 14m
- Horizontal rotation: 90 dregreee
  Vertical rotation: 30 degree



# **10** THANH HOA PROVINCE - NORTH OF VIETNAM | DAI DUONG PORT





# MATERIAL HANDLING FOR MINERAL PRO