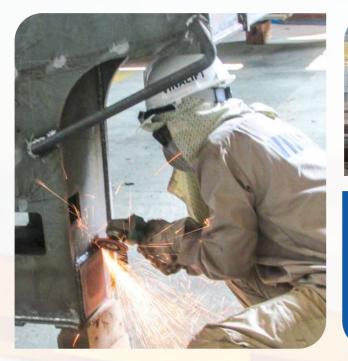

#### FABRICATE STEEL STRUCTURES AND LIFTING EQUIPMENT:

The quality control system 9001:2015 is apply in our working procedures.

The production line is equipped with machines and faculties for stable quality assurance.