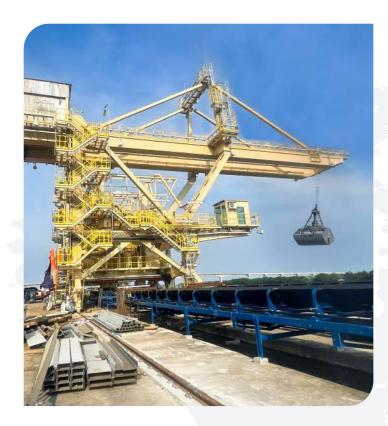

### PORT HANDLING CRANE | X52

- Lifting capacity: 30 Ton Out reach: 12m -25m Rotate 360 degree

# HAI PHONG | FLAT PORT