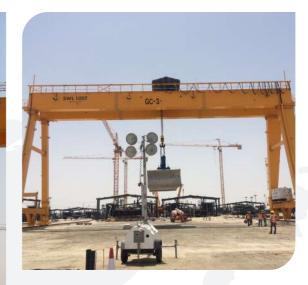

## **01** HO CHI MINH CITY – SOUTH OF VIETNAM | METRO LINE 01

**02** HAI PHONG CITY - NORTH OF VIETNAM

METRO LINE CONSTRUCTION GANTRY CRANE

- Lifting capacity: 50T - Span: 31.5m - Lifting height: 12m