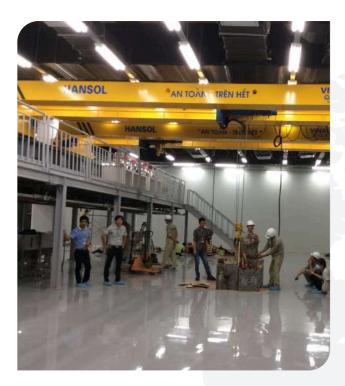

# **02** HANWHA FACTORY - NORTH OF VIETNAM

- AERO ENGINE FACTORY JOVERHEAD CRANE
- Lifting capacity: 2T Lifting height: 8m

# 03 samsung electronics factory - North of Vietnam