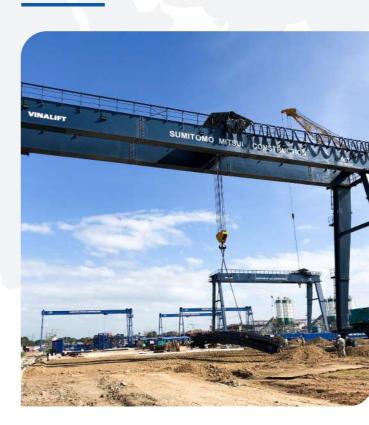

## **01** HO CHI MINH CITY – SOUTH OF VIETNAM | METRO LINE 01

**02** HAI PHONG CITY - NORTH OF VIETNAM

METRO LINE CONSTRUCTION GANTRY CRANE

- Lifting capacity: 50T - Span: 31.5m - Lifting height: 12m