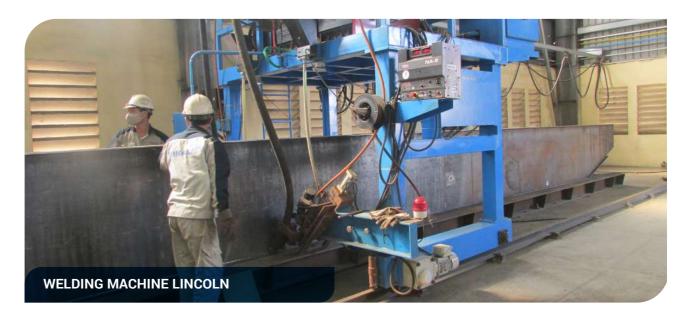

### **TECHNOLOGY CAPACITY**

VINALIFT owns the factory, area = 20,000 m2 at Phuc Dien Industrial zone, Hai Duong province, with sufficient machines for the complete production line: CNC Plasma Cutting machine, welding machine, air compressor, boring machine, drilling machines, lathe machine, shotblasing system, saw machine, lifting equipment: overhead crane, semi gantry crane, gantry cranes with capacity from 5T to 30T in the production line...

#### FABRICATE STEEL STRUCTURES AND LIFTING EQUIPMENT:

The quality control system 9001:2015 is apply in our working procedures.

The production line is equipped with machines and faculties for stable quality assurance.