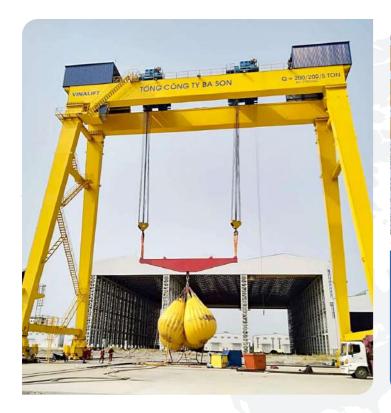

## **01** BASON SHIP BUIDING FACTORY – SOUTH OF VIETNAM

SHIPBUILDING FACTORY | GANTRY CRANE

- Lifting capacity: 200/200T Span: 36m Lifting height: 33m

**02** PHA RUNG SHIPBUILDING - NORTH OF VIET NAM