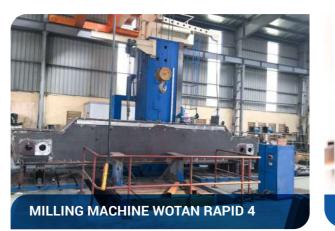

### **TECHNOLOGY CAPACITY**

VINALIFT owns the factory, area = 20,000 m2 at Phuc Dien Industrial zone, Hai Duong province, with sufficient machines for the complete production line: CNC Plasma Cutting machine, welding machine, air compressor, boring machine, drilling machines, lathe machine, shotblasing system, saw machine, lifting equipment: overhead crane, semi gantry crane, gantry cranes with capacity from 5T to 30T in the production line...

#### FABRICATE STEEL STRUCTURES AND LIFTING EQUIPMENT:

The quality control system 9001:2015 is apply in our working procedures.

The production line is equipped with machines and faculties for stable quality assurance.