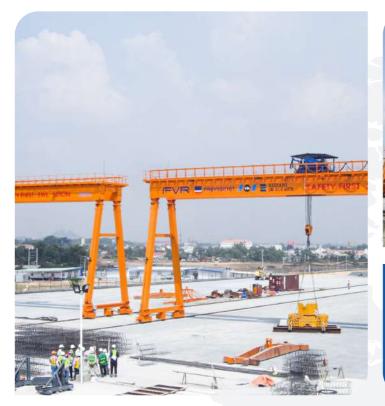

## **01** HO CHI MINH CITY – SOUTH OF VIETNAM | METRO LINE 01

**02** HAI PHONG CITY - NORTH OF VIETNAM

METRO LINE CONSTRUCTION GANTRY CRANE

- Lifting capacity: 50T - Span: 31.5m - Lifting height: 12m