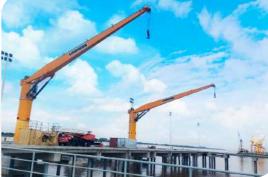

### PORT HANDLING CRANE | X52

- Lifting capacity: 30 Ton Out reach: 12m -25m Rotate 360 degree

# HAI PHONG | FLAT PORT