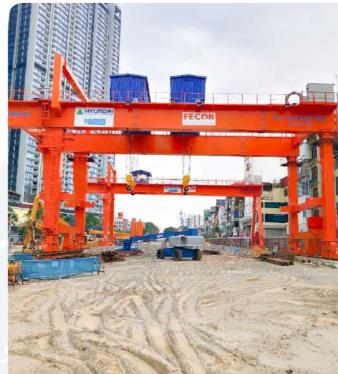

## 09 FECON | HANOI | METRO LINE

10 MEXICO

### METRO CONSTRUCTION | HA NOI

- Gantry crane (45+45) ton Lifting height 26m

**01** SOC TRANG PROVINCE – SOUTH OF VIETNAM | LONG PHU 1 TPP

THERMAL POWER PLANT TURBINE HALL | OVERHEAD CRANE

- Lifting capacity: 70/20T - Span: 30.5m - Lifting height: 35m.