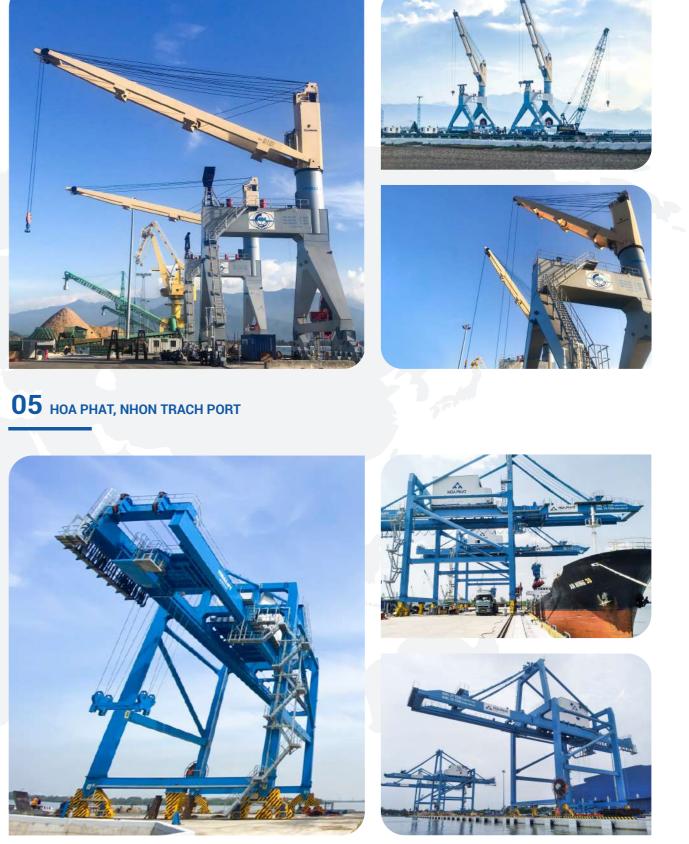

ity assurance.



#### MAINTENANCE THE EQUIPMENT

Taking the advantage of a professional crane manufacturer, we offer the maintain package to the customer which their equipment is taken care during operation.





### **06** COMMENCE THE LOAD TEST AND PROVIDE THE LICENSE FOR THE LIFTING EQUIPMENT.









# **01** STANDARD LIFTING HOIST



02 PORTAL CRANE









# **03** OVERHEAD CRANE







14

**04** GANTRY CRANE AND SEMI GANTRY CRANE



Q = 100/20TON





# **07** RUBBER TYRED GANTRY CRANE





Dimensions



**01** NHA TRANG CITY – MIDDLE OF VIETNAM



# **08** VINALIFT OPEN WINCH

16







### PORT HANDLING CRANE | X52

- Lifting capacity: 30 Ton Out reach: 12m -25m Rotate 360 degree









# HAI PHONG | FLAT PORT



## CAMBODIA PHNOM PENH PORT









# HUE | CHAN MAY PORT











### 06 THAI BINH 2 TPP



# **07** CA MAU PROVINCE - SOUTH OF VIETNAM









MATERIAL HANDLING FOR GAS-POWER-FERTILIZER COMPLEX PORTAL CRANE

- Gantry crane – Double girder: 5T - Cantilever: (4+7+15)M - Lifting height: Above the rail: 6.5m, Under the rail: 5m.



## **08** BA RIA - VUNG TAU PROVINCE - SOUTH OF VIETNAM



## **09** DONG THAP PROVINCE – SOUTH OF VIETNAM



18



- Lifting capacity: 25 ton Out reach: 4-36m
- Lifting height: 32m





### MATERIAL HANDLING FOR FEED INGREDIENT FACTORY

- Working capacity: 300T per hour
- Out reach: 14m
- Horizontal rotation: 90 dregreee
  Vertical rotation: 30 degree



# **10** THANH HOA PROVINCE - NORTH OF VIETNAM | DAI DUONG PORT





# MATERIAL HANDLING FOR MINERAL PRODUCTS | PORTAL CRANE

- Lifting capacity: 40T - Out reach: 3.5m