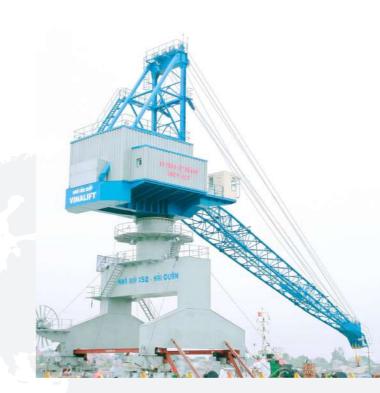

### PORT HANDLING CRANE | X52

- Lifting capacity: 30 Ton Out reach: 12m -25m Rotate 360 degree

### **PORT HANDLING CRANE**