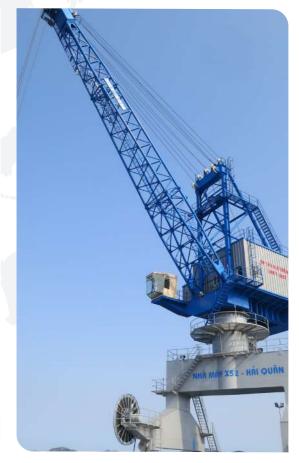

### PORT HANDLING CRANE | X52

- Lifting capacity: 30 Ton Out reach: 12m -25m Rotate 360 degree

### **PORT HANDLING CRANE**