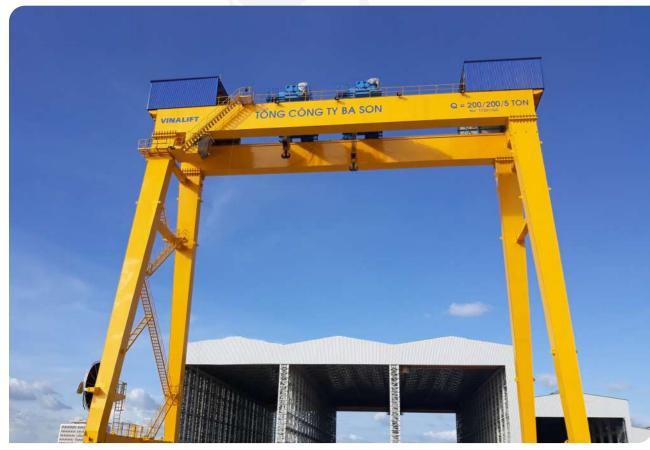

## **01** BASON SHIP BUIDING FACTORY – SOUTH OF VIETNAM

SHIPBUILDING FACTORY | GANTRY CRANE

- Lifting capacity: 200/200T Span: 36m Lifting height: 33m

**02** PHA RUNG SHIPBUILDING - NORTH OF VIET NAM