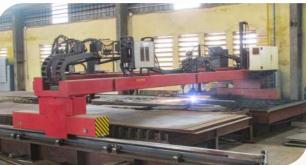

### **TECHNOLOGY CAPACITY**

VINALIFT owns the factory, area = 20,000 m2 at Phuc Dien Industrial zone, Hai Duong province, with sufficient machines for the complete production line: CNC Plasma Cutting machine, welding machine, air compressor, boring machine, drilling machines, lathe machine, shotblasing system, saw machine, lifting equipment: overhead crane, semi gantry crane, gantry cranes with capacity from 5T to 30T in the production line...