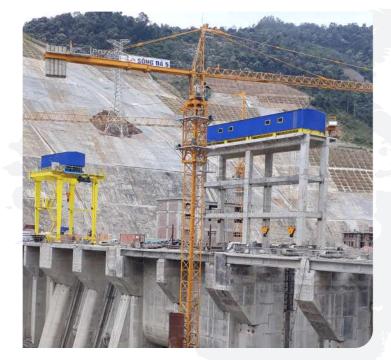

## **03** LAO CAI PROVINCE – NORTH OF VIETNAM

HYDRO POWER PLANT (NAM XAY) PORTAL CRANE

- Lifting capacity: 65/20T - Span: 14.35m - Lifting height: 12m

**04** HA GIANG PROVINCE - NORTH OF VIETNAM

#### BAC ME HYDROPOWER - GANTRY CRANE

- Gate handling Gantry Crane: 2x50 ton - 1 set - Gate handling winch: 2x125 ton - 5 set