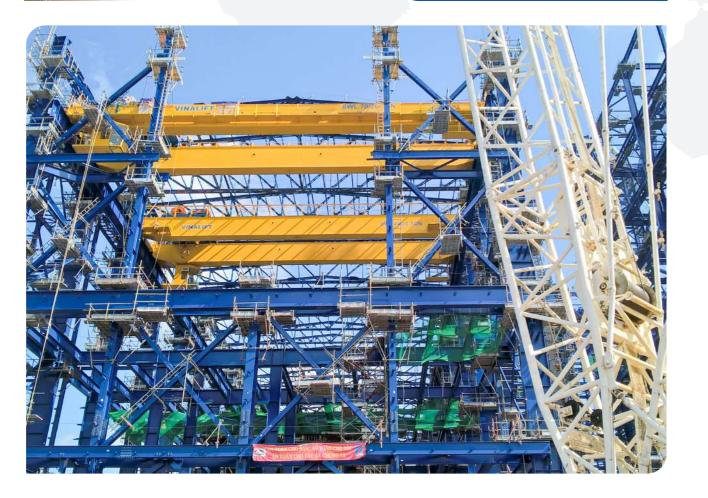

### METRO CONSTRUCTION | HA NOI

- Gantry crane (45+45) ton Lifting height 26m

**01** SOC TRANG PROVINCE – SOUTH OF VIETNAM | LONG PHU 1 TPP

THERMAL POWER PLANT TURBINE HALL | OVERHEAD CRANE

- Lifting capacity: 70/20T - Span: 30.5m - Lifting height: 35m.

**CRANES FOR HYDROPOWER PLANT** AND THERMAL POWER PLANT

**02** LAOS PDR

28