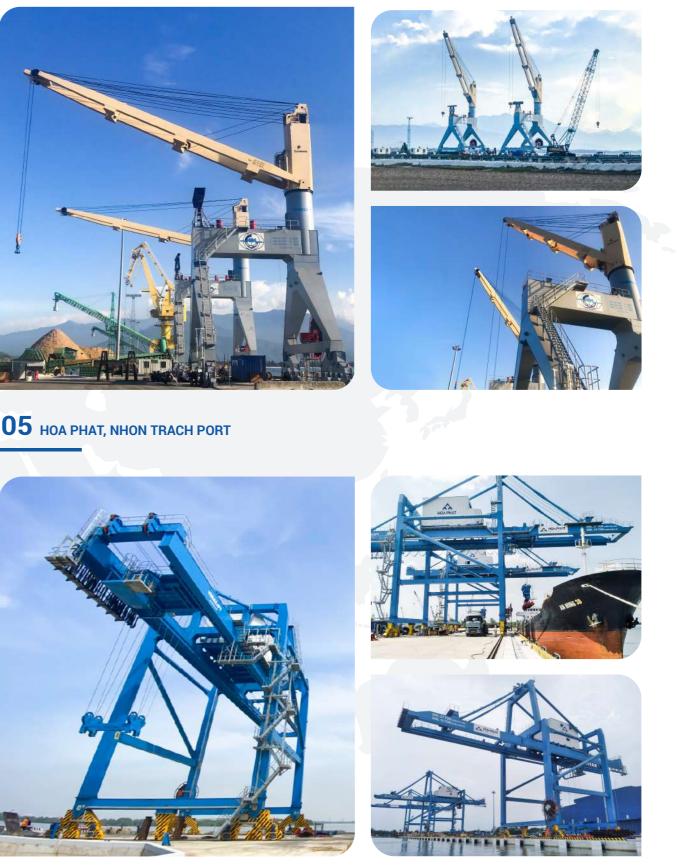

ality assurance.



#### MAINTENANCE THE EQUIPMENT

Taking the advantage of a professional crane manufacturer, we offer the maintain package to the customer which their equipment is taken care during operation.





### **06** COMMENCE THE LOAD TEST AND PROVIDE THE LICENSE FOR THE LIFTING EQUIPMENT.









# **01** STANDARD LIFTING HOIST



02 PORTAL CRANE









# **03** OVERHEAD CRANE







14

**04** GANTRY CRANE AND SEMI GANTRY CRANE



Q = 100/20TON





# **07** RUBBER TYRED GANTRY CRANE





Dimensions



**01** NHA TRANG CITY – MIDDLE OF VIETNAM



# **08** VINALIFT OPEN WINCH

16







### PORT HANDLING CRANE | X52

- Lifting capacity: 30 Ton Out reach: 12m -25m Rotate 360 degree









# HAI PHONG | FLAT PORT



## CAMBODIA PHNOM PENH PORT









# HUE | CHAN MAY PORT











### 06 THAI BINH 2 TPP



# **07** CA MAU PROVINCE - SOUTH OF VIETNAM









MATERIAL HANDLING FOR GAS-POWER-FERTILIZER COMPLEX PORTAL CRANE

- Gantry crane – Double girder: 5T - Cantilever: (4+7+15)M - Lifting height: Above the rail: 6.5m, Under the rail: 5m.



## **08** BA RIA - VUNG TAU PROVINCE - SOUTH OF VIETNAM



## **09** DONG THAP PROVINCE – SOUTH OF VIETNAM



18



- Lifting capacity: 25 ton Out reach: 4-36m
- Lifting height: 32m





### MATERIAL HANDLING FOR FEED INGREDIENT FACTORY

- Working capacity: 300T per hour
- Out reach: 14m
- Horizontal rotation: 90 dregreee
  Vertical rotation: 30 degree



# **10** THANH HOA PROVINCE - NORTH OF VIETNAM | DAI DUONG PORT





# MATERIAL HANDLING FOR MINERAL PRODUCTS | PORTAL CRANE

- Lifting capacity: 40T - Out reach: 3.5