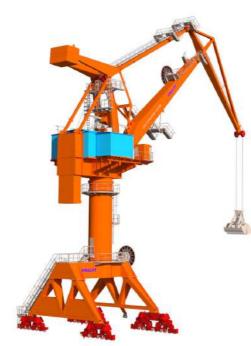

# **01** STANDARD LIFTING HOIST

02 PORTAL CRANE

### PORT HANDLING CRANE | X52

- Lifting capacity: 30 Ton Out reach: 12m -25m Rotate 360 degree