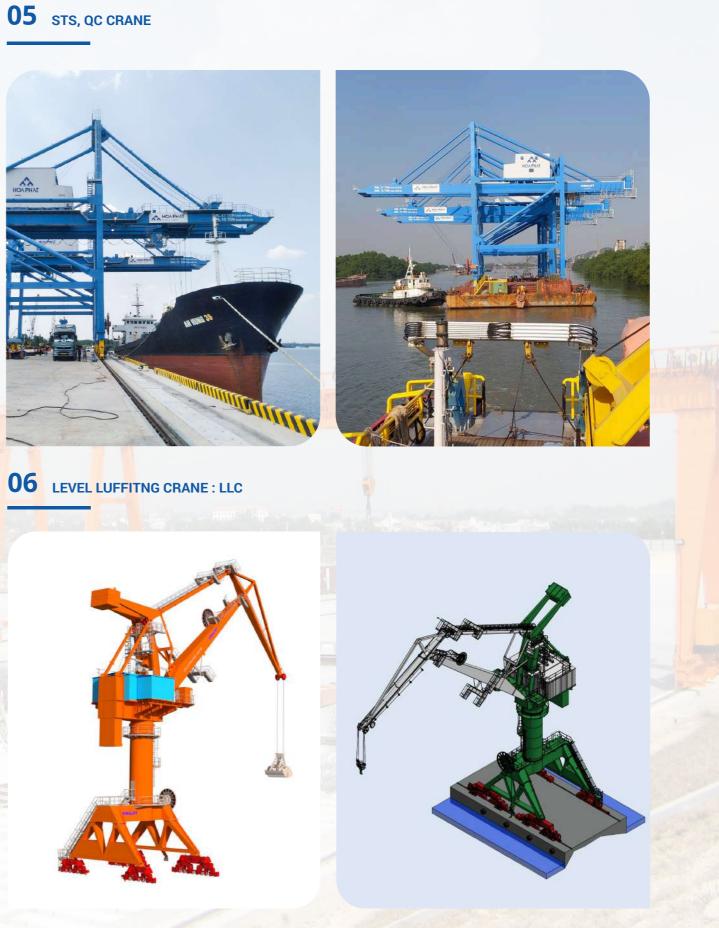

### PORT HANDLING CRANE | X52

- Lifting capacity: 30 Ton Out reach: 12m -25m Rotate 360 degree