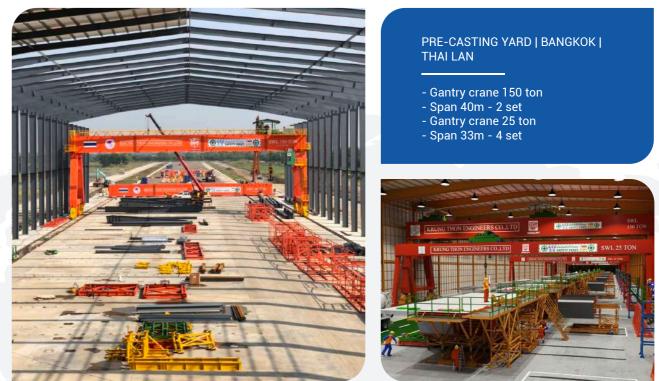

### **PORT HANDLING CRANE**

# **11** NGHE AN | NGHI THIET PORT | VISSAI





20



### MATERIAL HANDLING CRANE

- Lifting capacity: 30 TonArm reach: 30m Rail span: 10.5m Capacity handling: 650 ton/h





## **01** HO CHI MINH CITY – SOUTH OF VIETNAM | METRO LINE 01



**02** HAI PHONG CITY - NORTH OF VIETNAM



METRO LINE CONSTRUCTION GANTRY CRANE

- Lifting capacity: 50T - Span: 31.5m - Lifting height: 12m



# **03** DUBAI, UAE







BRIDGE CONSTRUCTION | GANTRY CRANE

- Lifting capacity: 90T -Span: 36m - Lifting height: 18m





#### METROLINE CONSTRUCTION

- Lifting capacity: 126T Span: 33m Lifting height: 14.5m





# **04** THE U.S.A - NORTH CAROLINE





### BRIDGE BUILDING | GANTRY CRANE

- Lifting capacity: 63T Span: 18.5m Lifting height: 17.3





## **05** BANGKOK - THAILAND



## 06 SMCC - PHILIPINE



#### PRE-CASTING YARD | PHILIPINE

- Gantry crane 90 ton Span 36m 2 set







# **07** SMCC - BANGLADESH



STEEL PIPE YARD | BANGLADESH

- Gantry crane 35 ton, - Span 33m - 2 set



# **08** RUBICA - CANADA





BRIGDE ERECTION | VANCOVER | CANADA

- Crane (30+30) ton - Lifting height 65m



## 09 FECON | HANOI | METRO LINE



10 MEXICO





### METRO CONSTRUCTION | HA NOI

- Gantry crane (45+45) ton Lifting height 26m













**01** SOC TRANG PROVINCE – SOUTH OF VIETNAM | LONG PHU 1 TPP





THERMAL POWER PLANT TURBINE HALL | OVERHEAD CRANE

- Lifting capacity: 70/20T - Span: 30.5m - Lifting height: 35m.



**CRANES FOR HYDROPOWER PLANT** AND THERMAL POWER PLANT

**02** LAOS PDR





28



### HYDRO POWER PLANT | GANTRY CRANE

- Lifting capacity: 25T Spa