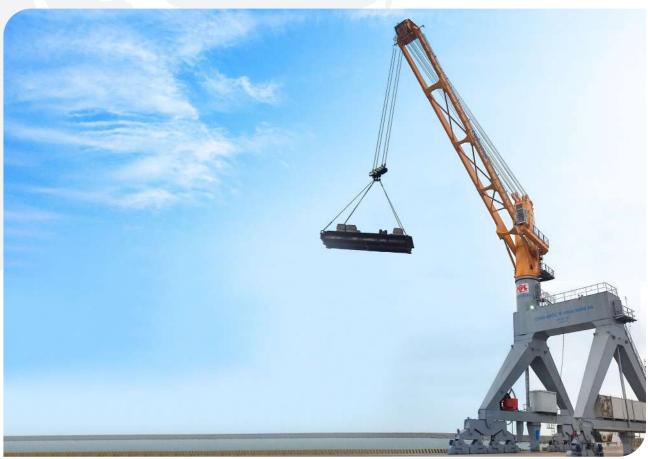

### PORT HANDLING CRANE | X52

- Lifting capacity: 30 Ton Out reach: 12m -25m Rotate 360 degree

### **PORT HANDLING CRANE**

# **11** NGHE AN | NGHI THIET PORT | VISSAI

20