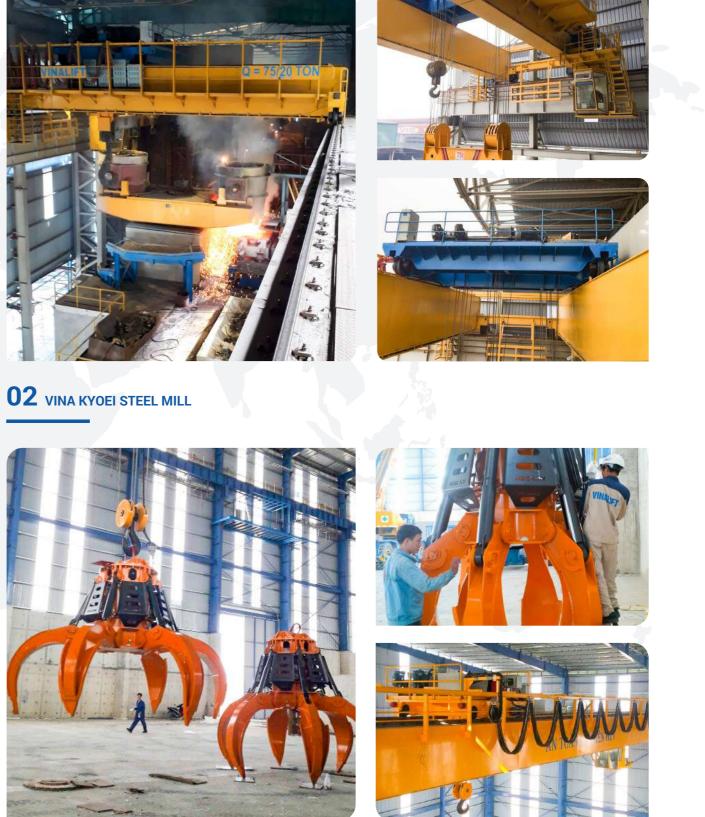

12m





**04** HA GIANG PROVINCE - NORTH OF VIETNAM









# **05** LAO CAI PROVINCE - NORTH OF VIETNAM





#### BAC ME HYDROPOWER - GANTRY CRANE

- Gate handling Gantry Crane: 2x50 ton - 1 set - Gate handling winch: 2x125 ton - 5 set

# **06** SONG HAU 1 TPP







# **CRANES FOR HYDROPOWER PLANT** AND THERMAL POWER PLANT

### **07** THAI BINH 1 TPP



## 08 KCP - PHU YEN 1 THERMAL







## **01** BASON SHIP BUIDING FACTORY – SOUTH OF VIETNAM





SHIPBUILDING FACTORY | GANTRY CRANE

- Lifting capacity: 200/200T Span: 36m Lifting height: 33m





**02** PHA RUNG SHIPBUILDING - NORTH OF VIET NAM



# **03** SONG THU SHIPBUILDING - MIDLE OF VIET NAM







189 SHIPBUILDING NORTH OF VIET NAM



HOANG GIA SHIPBUILDING NORTH OF VIET NAM









# HOA PHAT HUNG YEN STEEL PLANT PROJECT









# **01** DONG TAM FACTORY – SOUTH OF VIETNAM





#### PRODUCTION LINE | OVERHEAD CRANE

- Lifting capacity: (12+12)T Span: 29m Lifting height: 5.3m

# **02** HANWHA FACTORY - NORTH OF VIETNAM





- AERO ENGINE FACTORY JOVERHEAD CRANE
- Lifting capacity: 2T Lifting height: 8m



# 03 samsung electronics factory - North of Vietnam



# **04** AUTO OPERATION CRANE FOR WASTE TO ENERGY











# **05** DONG ANH ELECTRICAL EQUIPMENT PROJECT











**01** ACCESSORIES FOR RTG QC AND SHIP ENGINE





### **ACCESSORIES FOR THE SHIP-ENGINE-BUILDER**







CAMBODIA (13) EU (14) KOREA (15) MYANMAR (16) RUSSIA (17) THE PHILIPINS (18) THAI LAN (19) BANGLADESH (20) CANADA (21)

VIETNAM STEEL STRUCTURES AND LIFTING EQUIPMENTS JSC

43