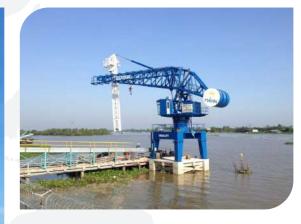

ON





# **07** RUBBER TYRED GANTRY CRANE





Dimensions



**01** NHA TRANG CITY – MIDDLE OF VIETNAM



# **08** VINALIFT OPEN WINCH

16







### PORT HANDLING CRANE | X52

- Lifting capacity: 30 Ton Out reach: 12m -25m Rotate 360 degree









# HAI PHONG | FLAT PORT



## CAMBODIA PHNOM PENH PORT









# HUE | CHAN MAY PORT











### 06 THAI BINH 2 TPP



# **07** CA MAU PROVINCE - SOUTH OF VIETNAM









MATERIAL HANDLING FOR GAS-POWER-FERTILIZER COMPLEX PORTAL CRANE

- Gantry crane – Double girder: 5T - Cantilever: (4+7+15)M - Lifting height: Above the rail: 6.5m, Under the rail: 5m.



## **08** BA RIA - VUNG TAU PROVINCE - SOUTH OF VIETNAM



## **09** DONG THAP PROVINCE – SOUTH OF VIETNAM



18



- Lifting capacity: 25 ton Out reach: 4-36m
- Lifting height: 32m





### MATERIAL HANDLING FOR FEED INGREDIENT FACTORY

- Working capacity: 300T per hour
- Out reach: 14m
- Horizontal rotation: 90 dregreee
  Vertical rotation: 30 degree



# **10** THANH HOA PROVINCE - NORTH OF VIETNAM | DAI DUONG PORT





# MATERIAL HANDLING FOR MINERAL PRODUCTS | PORTAL CRANE

- Lifting capacity: 40T - Out reach: 3.5m to 29.5m - Rotation speed: 0~0,8 rpm





### **PORT HANDLING CRANE**

# **11** NGHE AN | NGHI THIET PORT | VISSAI





20



### MATERIAL HANDLING CRANE

- Lifting capacity: 30 TonArm reach: 30m Rail span: 10.5m Capacity handling: 650 ton/h





## **01** HO CHI MINH CITY – SOUTH OF VIETNAM | METRO LINE 01



**02** HAI PHONG CITY - NORTH OF VIETNAM



METRO LINE CONSTRUCTION GANTRY CRANE

- Lifting capacity: 50T - Span: 31.5m - Lifting height: 12m



#