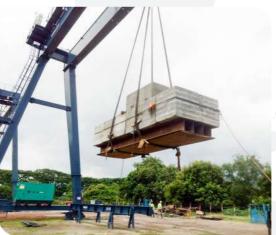

# **03** DUBAI, UAE

BRIDGE CONSTRUCTION | GANTRY CRANE

- Lifting capacity: 90T -Span: 36m - Lifting height: 18m

### BRIDGE BUILDING | GANTRY CRANE

- Lifting capacity: 63T Span: 18.5m Lifting height: 17.3