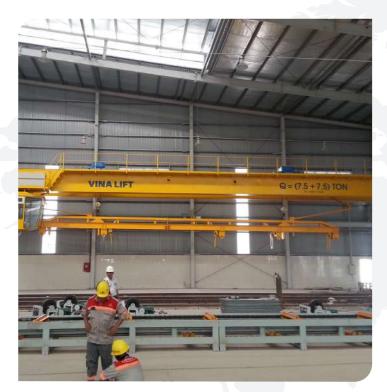

#### PRODUCTION LINE | OVERHEAD CRANE

- Lifting capacity: (12+12)T Span: 29m Lifting height: 5.3m