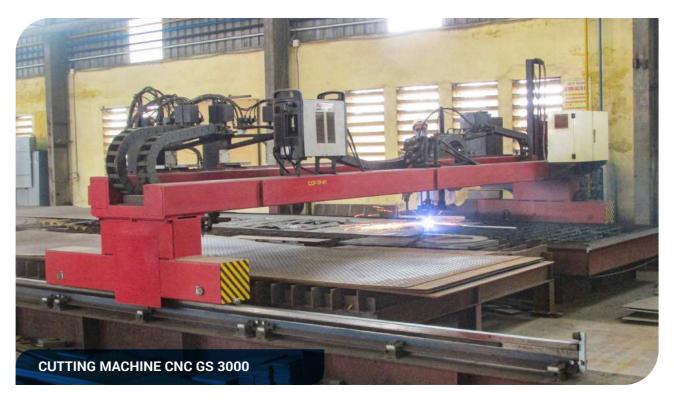

### **TECHNOLOGY CAPACITY**

VINALIFT owns the factory, area = 20,000 m2 at Phuc Dien Industrial zone, Hai Duong province, with sufficient machines for the complete production line: CNC Plasma Cutting machine, welding machine, air compressor, boring machine, drilling machines, lathe machine, shotblasing system, saw machine, lifting equipment: overhead crane, semi gantry crane, gantry cranes with capacity from 5T to 30T in the production line...