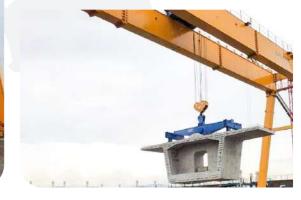

ION | GANTRY CRANE

- Lifting capacity: 90T -Span: 36m - Lifting height: 18m





#### METROLINE CONSTRUCTION

- Lifting capacity: 126T Span: 33m Lifting height: 14.5m





# **04** THE U.S.A - NORTH CAROLINE





### BRIDGE BUILDING | GANTRY CRANE

- Lifting capacity: 63T Span: 18.5m Lifting height: 17.3





## **05** BANGKOK - THAILAND



## 06 SMCC - PHILIPINE



#### PRE-CASTING YARD | PHILIPINE

- Gantry crane 90 ton Span 36m 2 set







# **07** SMCC - BANGLADESH



STEEL PIPE YARD | BANGLADESH

- Gantry crane 35 ton, - Span 33m - 2 set



# **08** RUBICA - CANADA





BRIGDE ERECTION | VANCOVER | CANADA

- Crane (30+30) ton - Lifting height 65m



## 09 FECON | HANOI | METRO LINE



10 MEXICO





### METRO CONSTRUCTION | HA NOI

- Gantry crane (45+45) ton Lifting height 26m













**01** SOC TRANG PROVINCE – SOUTH OF VIETNAM | LONG PHU 1 TPP





THERMAL POWER PLANT TURBINE HALL | OVERHEAD CRANE

- Lifting capacity: 70/20T - Span: 30.5m - Lifting height: 35m.



**CRANES FOR HYDROPOWER PLANT** AND THERMAL POWER PLANT

**02** LAOS PDR





28



### HYDRO POWER PLANT | GANTRY CRANE

- Lifting capacity: 25T Span: 9m Lifting height: 50m





## **03** LAO CAI PROVINCE – NORTH OF VIETNAM





HYDRO POWER PLANT (NAM XAY) PORTAL CRANE

- Lifting capacity: 65/20T - Span: 14.35m - Lifting height: 12m





**04** HA GIANG PROVINCE - NORTH OF VIETNAM









# **05** LAO CAI PROVINCE - NORTH OF VIETNAM





#### BAC ME HYDROPOWER - GANTRY CRANE

- Gate handling Gantry Crane: 2x50 ton - 1 set - Gate handling winch: 2x125 ton - 5 set

# **06** SONG HAU 1 TPP







# *