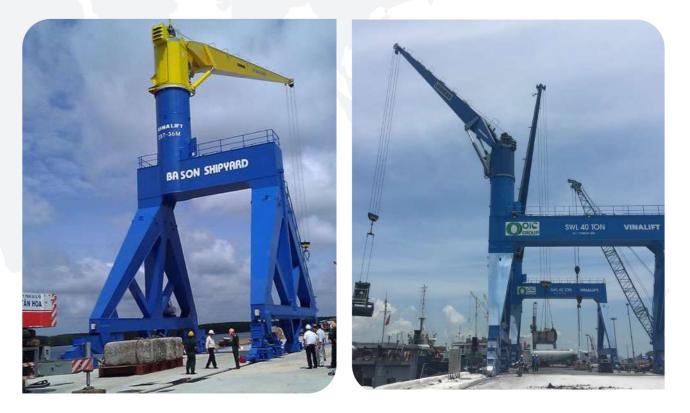

## **01** BASON SHIP BUIDING FACTORY – SOUTH OF VIETNAM

SHIPBUILDING FACTORY | GANTRY CRANE

- Lifting capacity: 200/200T Span: 36m Lifting height: 33m

**02** PHA RUNG SHIPBUILDING - NORTH OF VIET NAM