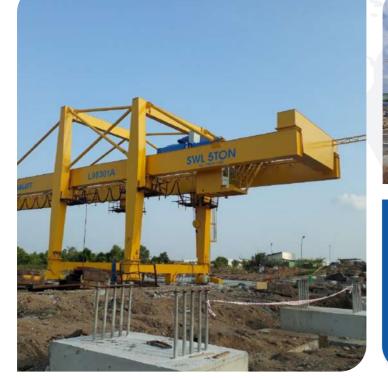

## **01** HO CHI MINH CITY – SOUTH OF VIETNAM | METRO LINE 01

**02** HAI PHONG CITY - NORTH OF VIETNAM

METRO LINE CONSTRUCTION GANTRY CRANE

- Lifting capacity: 50T - Span: 31.5m - Lifting height: 12m