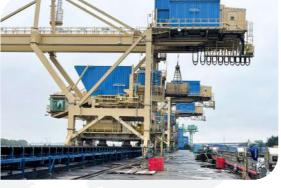

### PORT HANDLING CRANE | X52

- Lifting capacity: 30 Ton Out reach: 12m -25m Rotate 360 degree

# HAI PHONG | FLAT PORT