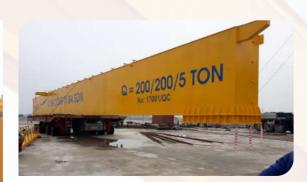

## **01** BASON SHIP BUIDING FACTORY – SOUTH OF VIETNAM

SHIPBUILDING FACTORY | GANTRY CRANE

- Lifting capacity: 200/200T Span: 36m Lifting height: 33m

**02** PHA RUNG SHIPBUILDING - NORTH OF VIET NAM