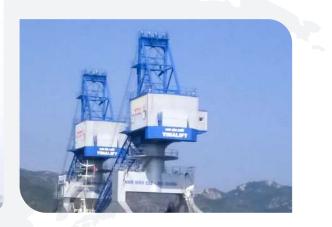

### PORT HANDLING CRANE | X52

- Lifting capacity: 30 Ton Out reach: 12m -25m Rotate 360 degree

### **PORT HANDLING CRANE**