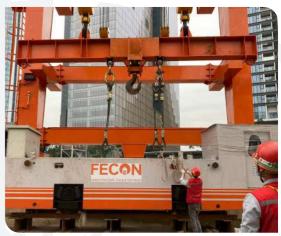

## 09 FECON | HANOI | METRO LINE

10 MEXICO

### METRO CONSTRUCTION | HA NOI

- Gantry crane (45+45) ton Lifting height 26m

**01** SOC TRANG PROVINCE – SOUTH OF VIETNAM | LONG PHU 1 TPP

THERMAL POWER PLANT TURBINE HALL | OVERHEAD CRANE

- Lifting capacity: 70/20T - Span: 30.5m - Lifting height: 35m.