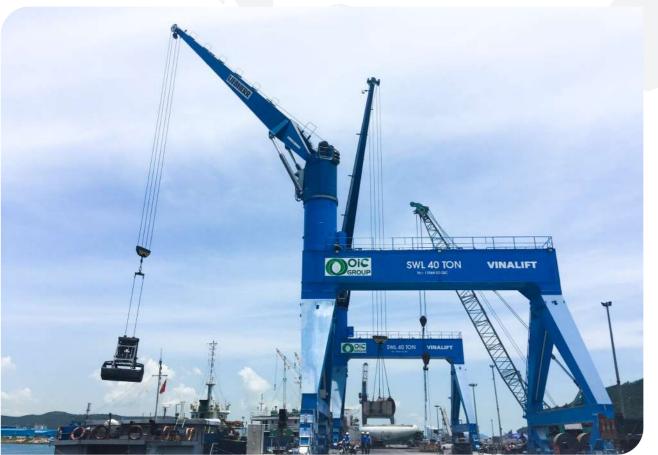

### PORT HANDLING CRANE | X52

- Lifting capacity: 30 Ton Out reach: 12m -25m Rotate 360 degree