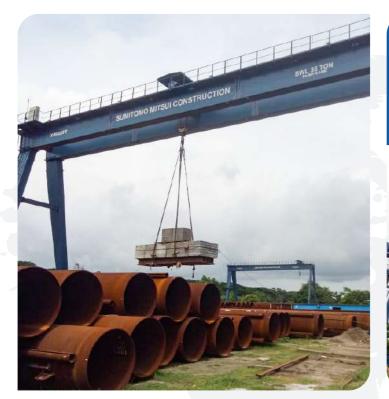

# **03** DUBAI, UAE

BRIDGE CONSTRUCTION | GANTRY CRANE

- Lifting capacity: 90T -Span: 36m - Lifting height: 18m

### BRIDGE BUILDING | GANTRY CRANE

- Lifting capacity: 63T Span: 18.5m Lifting height: 17.3