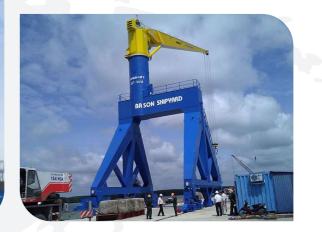

## **01** BASON SHIP BUIDING FACTORY – SOUTH OF VIETNAM

SHIPBUILDING FACTORY | GANTRY CRANE

- Lifting capacity: 200/200T Span: 36m Lifting height: 33m

**02** PHA RUNG SHIPBUILDING - NORTH OF VIET NAM