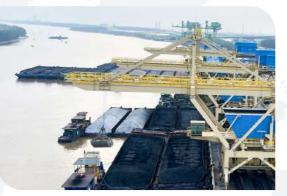

### MATERIAL HANDLING CRANE

- Lifting capacity: 30 TonArm reach: 30m Rail span: 10.5m Capacity handling: 650 ton/h