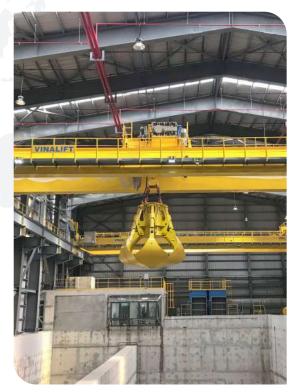

### PORT HANDLING CRANE | X52

- Lifting capacity: 30 Ton Out reach: 12m -25m Rotate 360 degree