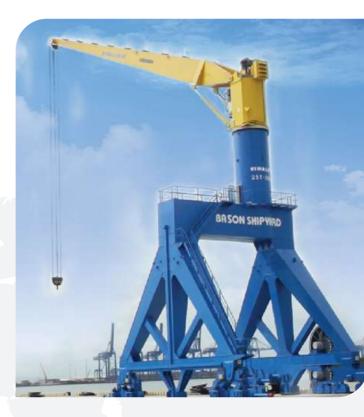

## **01** BASON SHIP BUIDING FACTORY – SOUTH OF VIETNAM

SHIPBUILDING FACTORY | GANTRY CRANE

- Lifting capacity: 200/200T Span: 36m Lifting height: 33m

**02** PHA RUNG SHIPBUILDING - NORTH OF VIET NAM