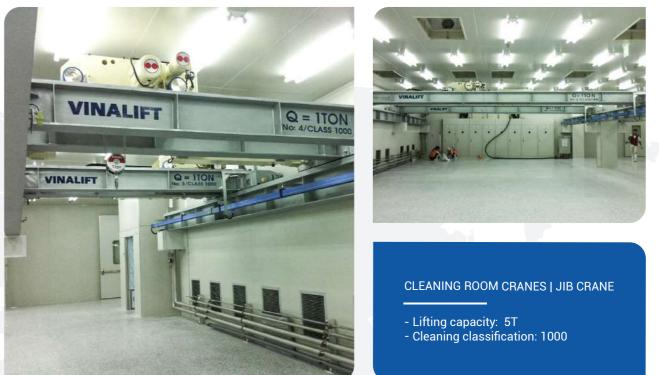

# **02** HANWHA FACTORY - NORTH OF VIETNAM

- AERO ENGINE FACTORY JOVERHEAD CRANE
- Lifting capacity: 2T Lifting height: 8m

# 03 samsung electronics factory - North of Vietnam