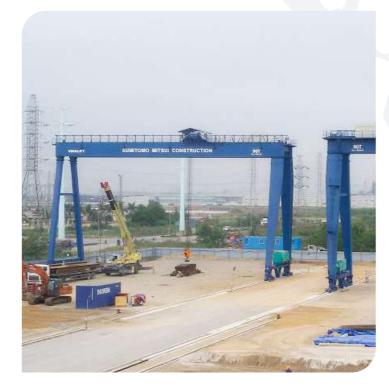

## **01** HO CHI MINH CITY – SOUTH OF VIETNAM | METRO LINE 01

**02** HAI PHONG CITY - NORTH OF VIETNAM

METRO LINE CONSTRUCTION GANTRY CRANE

- Lifting capacity: 50T - Span: 31.5m - Lifting height: 12m