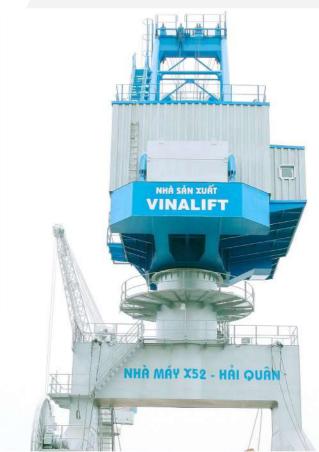

### PORT HANDLING CRANE | X52

- Lifting capacity: 30 Ton Out reach: 12m -25m Rotate 360 degree

### **PORT HANDLING CRANE**