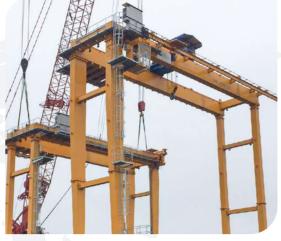

# **07** SMCC - BANGLADESH

STEEL PIPE YARD | BANGLADESH

- Gantry crane 35 ton, - Span 33m - 2 set