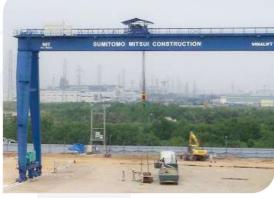

## **01** HO CHI MINH CITY – SOUTH OF VIETNAM | METRO LINE 01

**02** HAI PHONG CITY - NORTH OF VIETNAM

METRO LINE CONSTRUCTION GANTRY CRANE

- Lifting capacity: 50T - Span: 31.5m - Lifting height: 12m