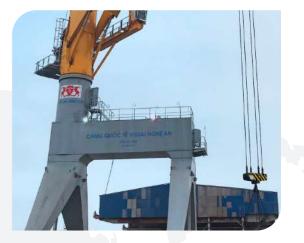

### PORT HANDLING CRANE | X52

- Lifting capacity: 30 Ton Out reach: 12m -25m Rotate 360 degree

### **PORT HANDLING CRANE**

# **11** NGHE AN | NGHI THIET PORT | VISSAI

20