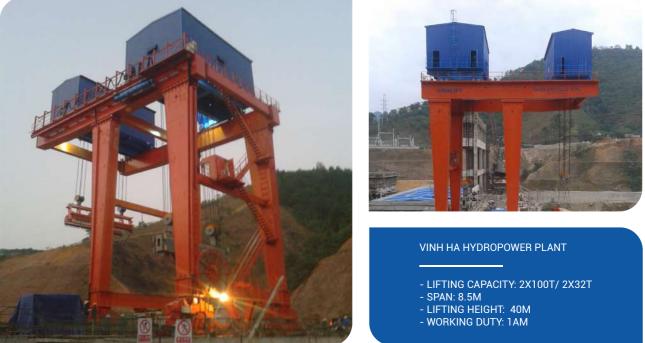

**CRANES FOR HYDROPOWER PLANT** AND THERMAL POWER PLANT

**02** LAOS PDR

28

### HYDRO POWER PLANT | GANTRY CRANE

- Lifting capacity: 25T Span: 9m Lifting height: 50m